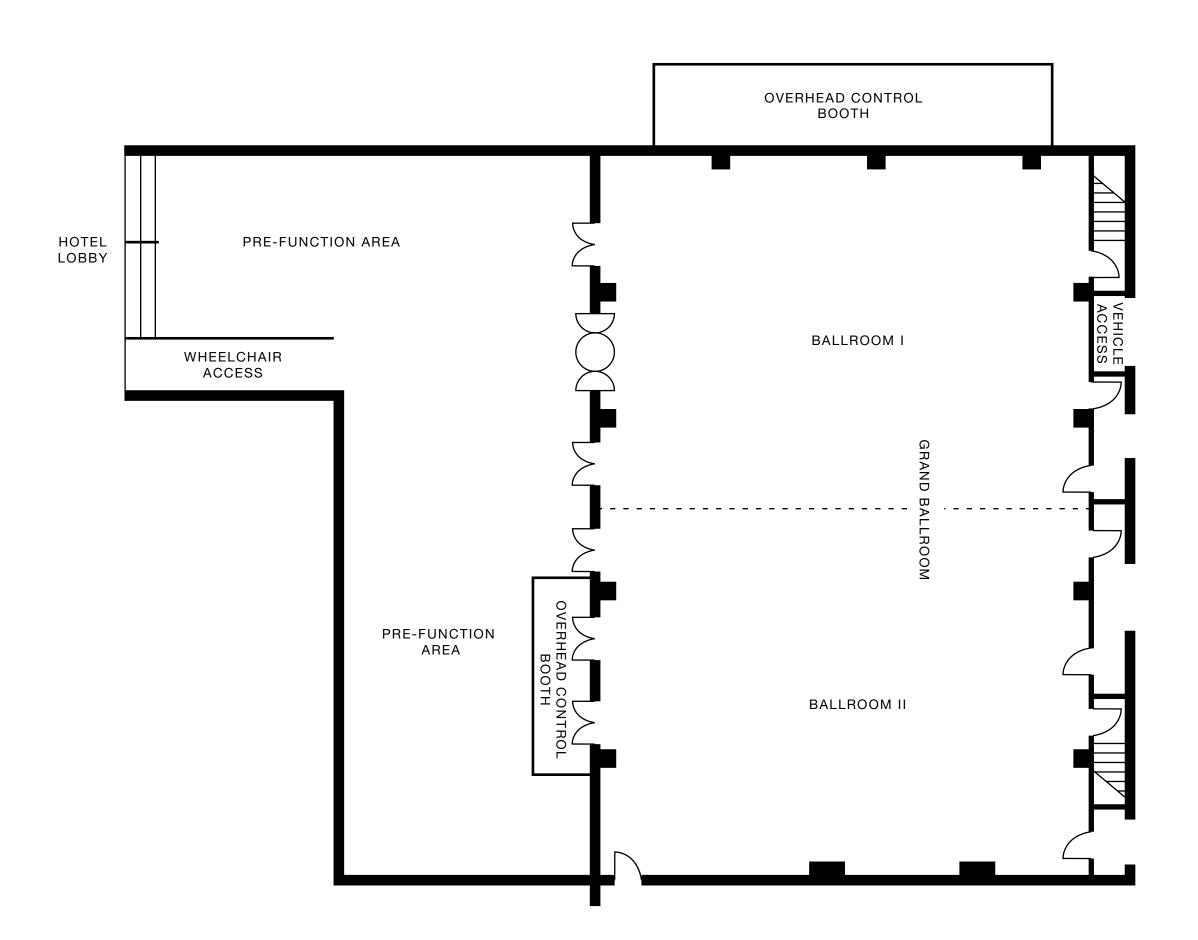

Grand Ballroom

Grand Ballroom Floor Plan

Residential Suite

This expansive and elegant 683 m<sup>2</sup> (7,352 sq. ft.) space can be divided into two smaller ballrooms, giving you an array of options to create the setting of your dreams. The adjacent Ballroom Foyer gives you the chance to let your imagination take flight with creative pre- and post-function activities, from a casual welcome reception to your dramatic Grand Ballroom entrance.

| G R A N D<br>B A L L R O O M |     | BALLROOM<br>I OR II    |     |
|------------------------------|-----|------------------------|-----|
| SIZE                         |     | SIZE                   |     |
| 683 m² (7,352 sq. ft.)       |     | 334 m² (3,595 sq. ft.) |     |
| CAPACITY                     |     | CAPACITY               |     |
| Ceremony                     | 440 | Ceremony               | 220 |
| Cocktails                    | 900 | Cocktails              | 450 |
| Dining<br>—                  | 370 | Dining                 | 140 |
|                              |     | BALLROOM               |     |
|                              |     | FOYER  SIZE            |     |
|                              |     | 284 m² (3,057 sq. ft.) |     |
|                              |     | CAPACITY               |     |
|                              |     | Cocktails              | 370 |