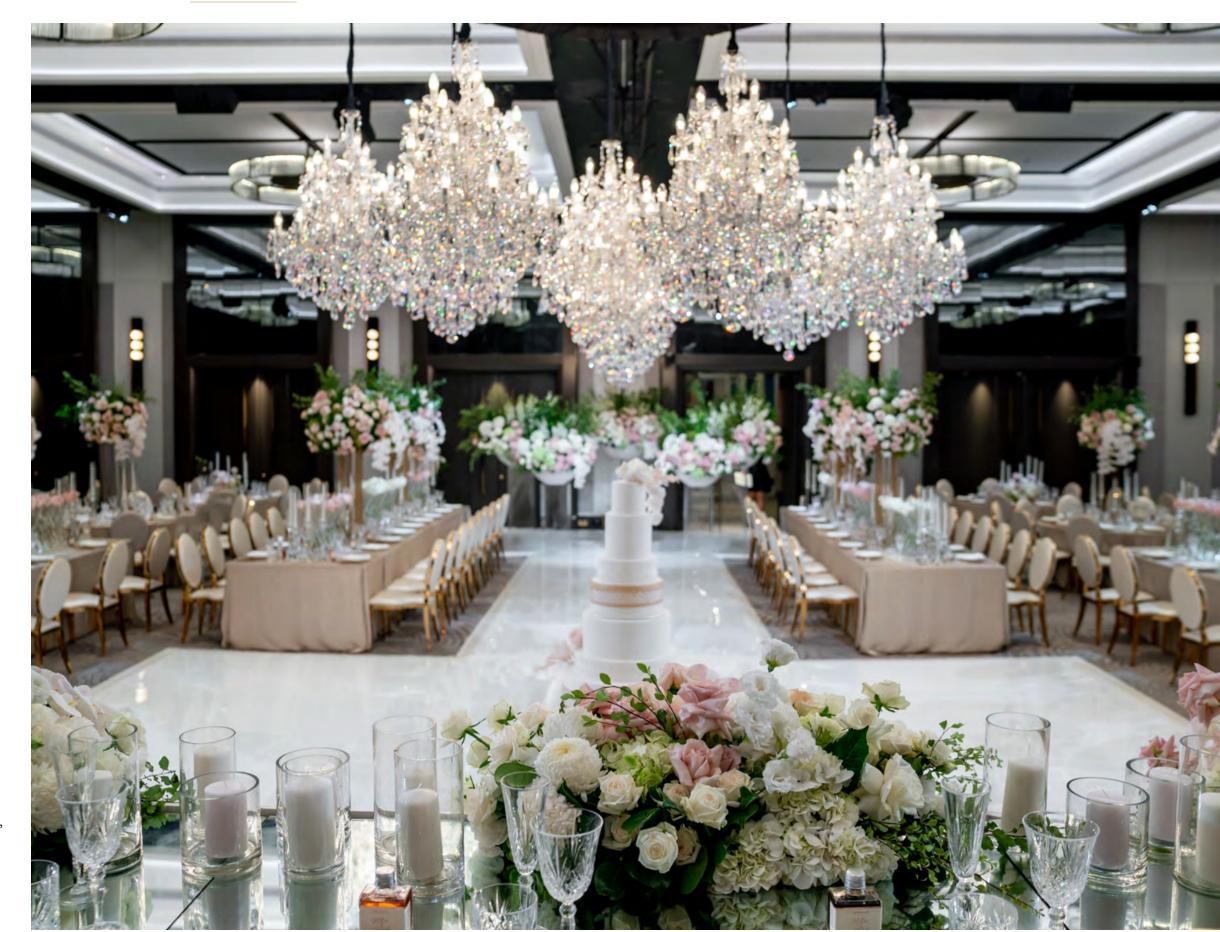

#### GRAND BALLROOM

With its open, pillarless design, our Grand Ballroom provides a dramatic setting for your special day. The modern interior, designed by award-winning Australian architects Bates Smart, features contemporary style and state-of-the-art technology, allowing you to create and deliver a multi-dimensional wedding experience all your own. Enter through the elegant Ballroom Foyer, a welcoming place to greet your guests and set the stage for an unforgettable event.

Grand Ballroom

Grand Ballroom Floor Plan

Residential Suite

This expansive and elegant 683 m<sup>2</sup> (7,352 sq. ft.) space can be divided into two smaller ballrooms, giving you an array of options to create the setting of your dreams. The adjacent Ballroom Foyer gives you the chance to let your imagination take flight with creative pre- and post-function activities, from a casual welcome reception to your dramatic Grand Ballroom entrance.