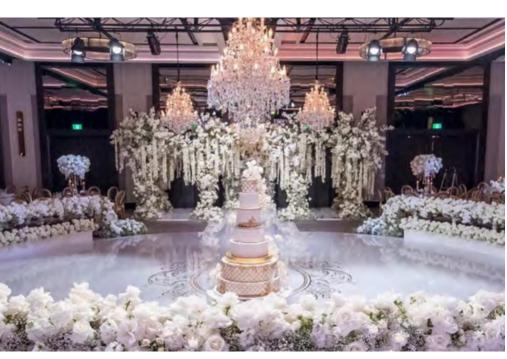

#### GRAND BALLROOM

With its open, pillarless design, our Grand Ballroom provides a dramatic setting for your special day. The modern interior, designed by award-winning Australian architects Bates Smart, features contemporary style and state-of-the-art technology, allowing you to create and deliver a multi-dimensional wedding experience all your own. Enter through the elegant Ballroom Foyer, a welcoming place to greet your guests and set the stage for an unforgettable event.

Grand Ballroom

Grand Ballroom Floor Plan

Residential Suite

This expansive and elegant 683 m<sup>2</sup> (7,352 sq. ft.) space can be divided into two smaller ballrooms, giving you an array of options to create the setting of your dreams. The adjacent Ballroom Foyer gives you the chance to let your imagination take flight with creative pre- and post-function activities, from a casual welcome reception to your dramatic Grand Ballroom entrance.