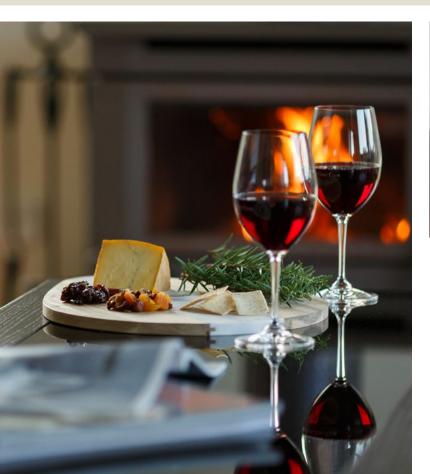

Overlooking The Eastern Golf Club and nestled into the hillside, alongside the Yarra River, and with stunning views of the surrounding Christmas Hills and Great Dividing Range, guests can relax on their wide balcony watching the kangaroos grazing, whilst enjoying a glass of local Yarra Valley wine.