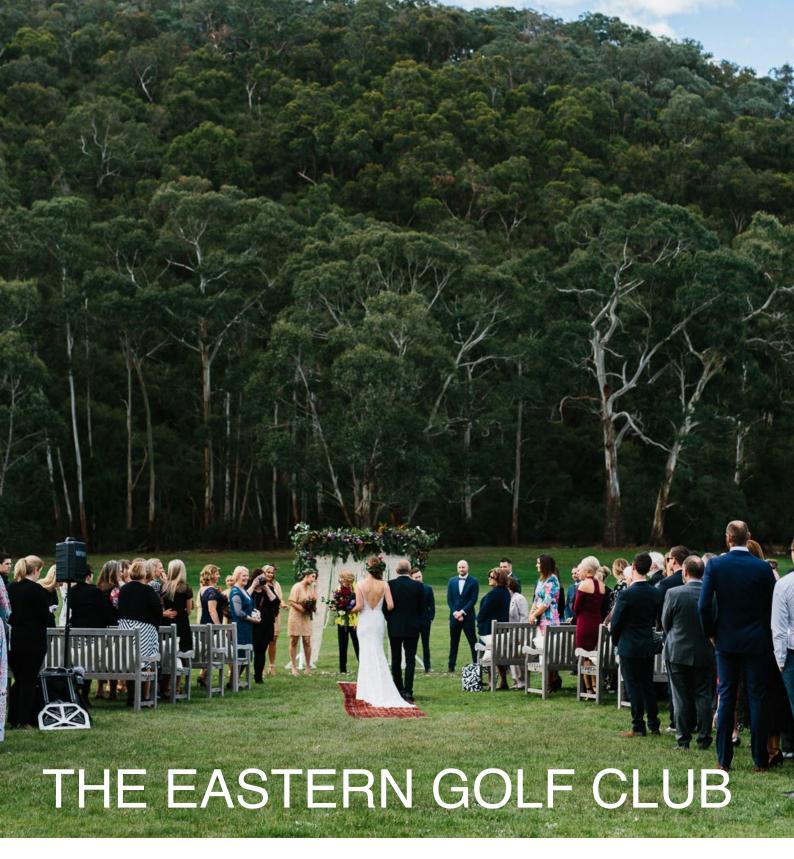

#### **CEREMONIES**

The stunning Christmas Hills are the perfect backdrop to say 'I do'.

Select from our romantic outdoor pavilion with its beautiful rose lined aisle or take your ceremony to new heights with a wedding arbour that reflects the theme of your special day positioned on the secluded lawns at the foothills of our 120-acre Nature Reserve.

#### **VENUE**

Located on a 120-acre private Nature Reserve, this spectacular wedding destination provides the perfect setting for your special day.

The stunning natural surrounds of Yering Gorge provide the perfect background for your photography whilst the understated elegance of the clubhouse features a range of dedicated, internal and external, function spaces for you to choose from for your wedding reception with capacity for up to 250 guests.