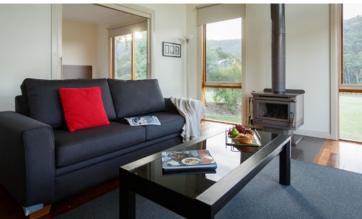

All cottages include a separate living area with floor to ceiling windows providing a stunning outlook of the surrounding Nature Reserve and wood heater for those cooler nights; fully equipped kitchenette; large private deck with barbeque and separate bathroom with a corner spa bath.