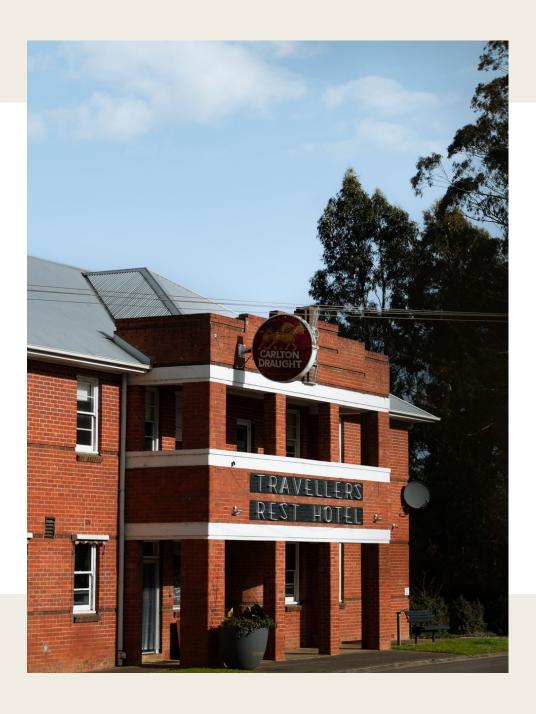

### **CELEBRATION PACKAGES**

The Travellers Rest Hotel is an iconic landmark nestled in the beautiful region of Thorpdale, West Gippsland. The building that we see today was built in 1937 at a time of peak farming activity in Thorpdale. Lovingly restored from a fire in 2017, the Travellers Rest Hotel maintains the character of its Moderne Era design. With multiple venue options and accommodation the Travellers Rest Hotel manages to blend good, country hospitality with verve.