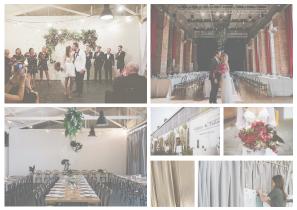

Whether you're after something elegant, on trend, rustic or something more custom suited to you, our event decor and prop range will have your needs covered.

From gorgeous screens and backdrops that can be used as partitions, custom built stairs to decorative supports and stands for your greenery and floral creations.

While our range of wooden furniture, bespoke seating and side table options are the perfect touch to add a more rustic touch to your special day.

Our aim is to make your space stand out and create a story with our decor that is unique to you, on your special day.

## Lighting...

Create an intimate or festive atmosphere at your event with our range of decorative lighting.

Whether it's to set a scene or for practical reasons, our range of lighting options ensures you'll find the right look for your event. Our range includes: