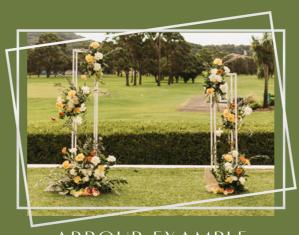

each individual package.

Additional items may be added via quote.

Package items may be altered for gender diverse or same sex couples.

Hire items remain the property of PS Creative and must be returned or left at the venue for arranged pick up.

### Flopement Package

#### INCLUSIONS:

### 1 Bridal Bouquet 1 Grooms Buttonhole or Pocket Square Abundant Arbour Florals

This package includes the hire of pillar styled arbour frames.

**TOTAL = \$1550** 

The Elopement Package includes delivery, set up and pack down.
Included is delivery within a 1 hour radius of Nabiac, NSW.

Delivery outside this radius will incur additional rates.

Arbour Hire is for the duration of 2 hours.

This allows for the ceremony and photography.

Additional florals available via quote for extended bridal party.



ARBOUR EXAMPLE

# Medding Package One

#### INCLUSIONS:

1 Bridal Bouquet
2 Bridesmaid Bouquets
1 Groom Boutonniere or Pocket Square
2 Groomsmen Boutonniere
1 Abundant Arbour Floral

**TOTAL = \$2250** 

This Package does not include an arbour.

Wedding Package One includes delivery within a 1 hour radius of Nabiac, NSW.

Delivery outside this radius will incur additional rates.

Arbour florals are to be installed by client if delivery address is not where the ceremony is to be held.

Fixings and instructions will be provided.

Arbour florals can be repurposed for reception.

## Medding Package Two

#### INCLUSIONS:

1 Bridal Bouquet
3 Bridesmaids Bouquets
1 Grooms Boutonniere or Pocket Square
3 Groomsmen Boutonnieres
2 Abundant Arbour Florals
(one large and one smaller)

**TOTAL = \$275