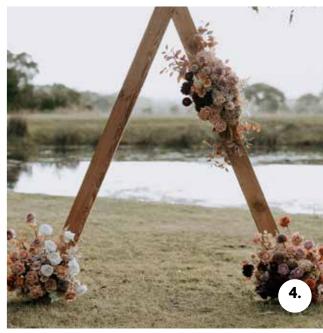

### CEREMONY OPTIONS

Let us introduce our ceremony florals, but consider this as a starting point. We are thrilled to weave your unique style into these botanicals, ensuring your wedding is an extraordinary, personalized experience just for you. The sky really is the limit in terms of your ceremony florals. We welcome the opportunity to create something yet to be seen.

These florals are not just a one-time affair; they love pulling double duty! After adding a touch of magic to your ceremony, they effortlessly transform into reception. As a bonus, if you prefer floral-heavy

designs over greenery, we've got you covered! There's no variance in floral selection, so let's go big and create a floral wonderland that truly represents your vision! So, why settle for ordinary when you can have extraordinary? We'll dive deep into your vision to create a floral masterpiece that speaks volumes. Let's embark on creating this moment to be the best one possible! You bring the love, and we'll bring the florals that'll make the big impression that every couple deserves.

**METAL PLINTHS** 

"Medium Coverage"

\$1,200 + GST

**GROUNDED CRESCENT** 

Three meters in Length (Can be split up and re-purposed onto the Bridal Table) \$1,500 + GST

**ACRYLIC PLINTHS** 

2 white acrylic plinths - \$35 ea + GST 2 x large + 2 x medium arrangements \$1170 + GST

**CLOUD STANDS** 

Set of 3

\$900 + GST

**FLORAL TOWERS** 

1.8 Meters

\$1,800 + GST

**ONSITE STRUCTURE** 

3 "Large" arrangements