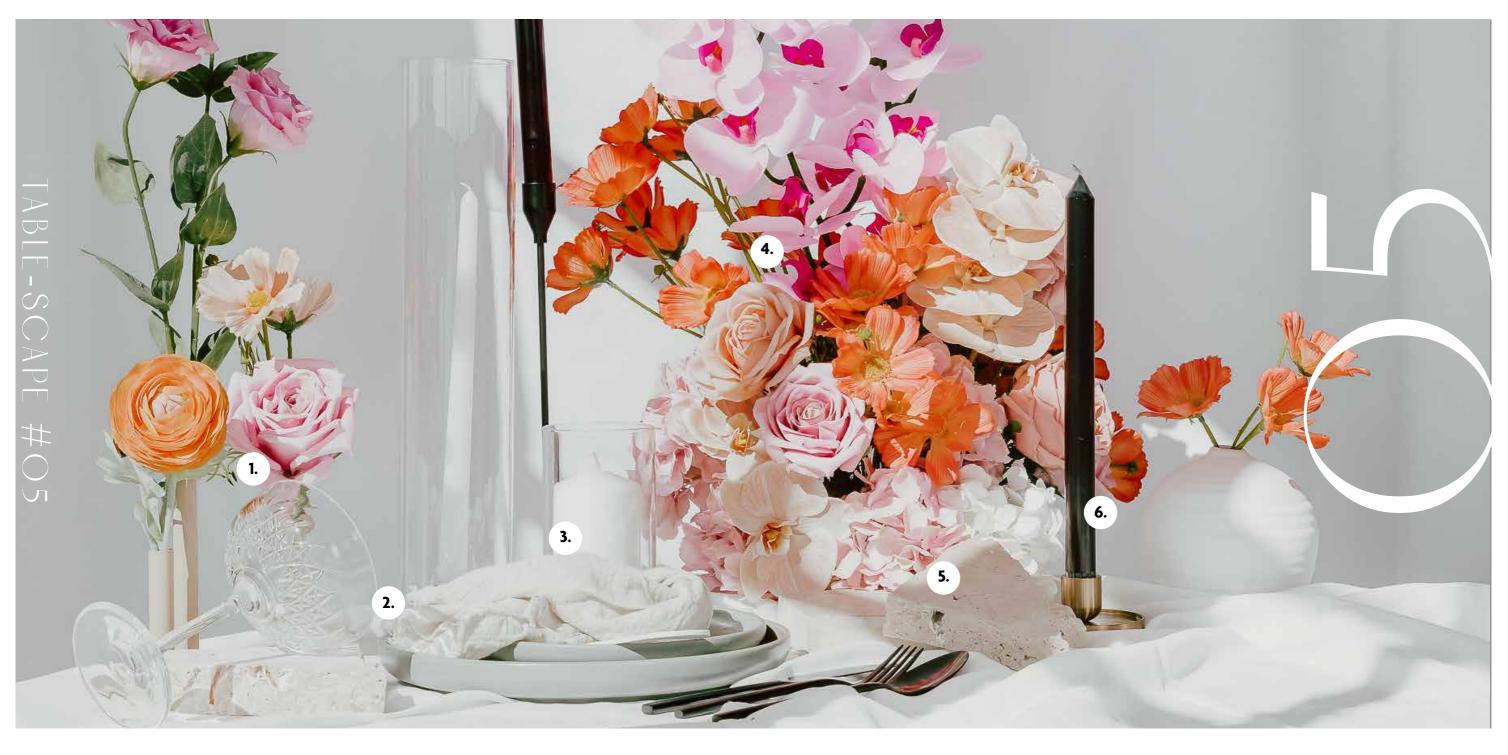

#### **SMALL ARRANGEMENT**

Vased florals are the best way to make an impression without breaking the budget, offering a cost-effective option. The price point is influenced by the richness and fullness of the floral selection, potentially incorporating vase-free arrangements, which are available at a competitive price of \$60.

Size: 15cm- 25cm width x Height \$30 - 60 ea

#### **MEDIUM ARRANGEMENT**

Medium arrangements are curated primarily based on the flowers themselves, not restricted by the vessel. Elevating the florals can be effortlessly achieved by arranging them in a taller vessel, thus adding a touch of height and elegance to the overall composition.

> Size: 25cm x 55cm Height \$80 - 125

#### LARGE ARRANGEMENT

This size offers remarkable versatility! Its proportions make it perfect for creating stunning aisle florals that can seamlessly transform into table ends, a captivating bar centerpiece, or a graceful addition at the base of your sign stand.

Size: 60cm - 75cm width x height \$200 ea

#### **LUXE ARRANGEMENT**

These regal pieces are designed to make a show-stopping statement. Their generous sizes are particularly suited for arbors and venues where an extra burst of floral grandeur is required.

> Size: 75cm width x height plus \$300-500 ea