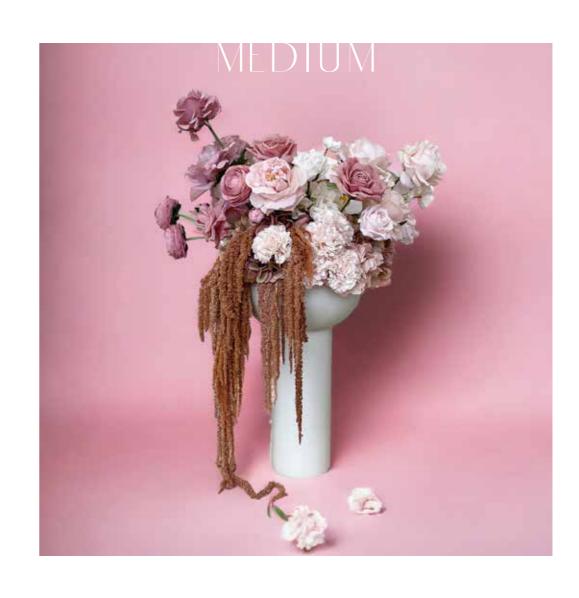

#### **MEDIUM ARRANGEMENT**

Medium arrangements are curated primarily based on the flowers themselves, not restricted by the vessel. Elevating the florals can be effortlessly achieved by arranging them in a taller vessel, thus adding a touch of height and elegance to the overall composition.

> Size: 25cm x 55cm Height \$80 - 125