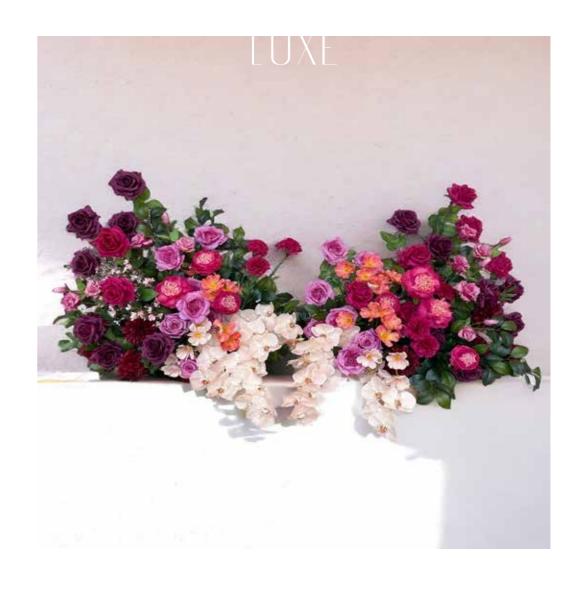

#### **LUXE ARRANGEMENT**

These regal pieces are designed to make a show-stopping statement. Their generous sizes are particularly suited for arbors and venues where an extra burst of floral grandeur is required.

> Size: 75cm width x height plus \$300-500 ea