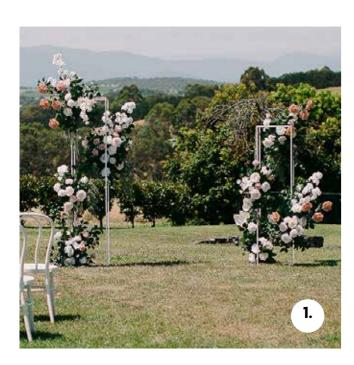

**METAL PLINTHS** 

"Medium Coverage"

\$1,200 + GST

**GROUNDED CRESCENT** 

Three meters in Length (Can be split up and re-purposed onto the Bridal Table) \$1,500 + GST

**ACRYLIC PLINTHS** 

2 white acrylic plinths - \$35 ea + GST 2 x large + 2 x medium arrangements \$1170 + GST

**CLOUD STANDS** 

Set of 3

\$900 + GST

**FLORAL TOWERS** 

1.8 Meters

\$1,800 + GST

**ONSITE STRUCTURE** 

3 "Large" arrangements

\$600 + GST

YOUR TITLE (MASTER PAGE)