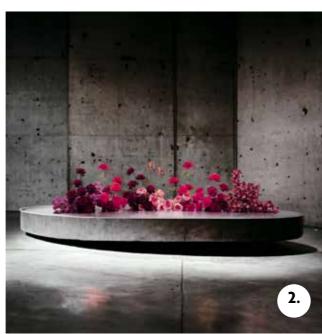

**METAL PLINTHS** 

"Medium Coverage"

\$1,200 + GST

**GROUNDED CRESCENT** 

Three meters in Length (Can be split up and re-purposed onto the Bridal Table) \$1,500 + GST

**ACRYLIC PLINTHS** 

2 white acrylic plinths - \$35 ea + GST 2 x large + 2 x medium arrangements \$1170 + GST

**CLOUD STANDS** 

Set of 3

\$900 + GST

**FLORAL TOWERS** 

1.8 Meters

\$1,800 + GST

**ONSITE STRUCTURE** 

3 "Large" arrangements

\$600 + GST

YOUR TITLE (MASTER PAGE)