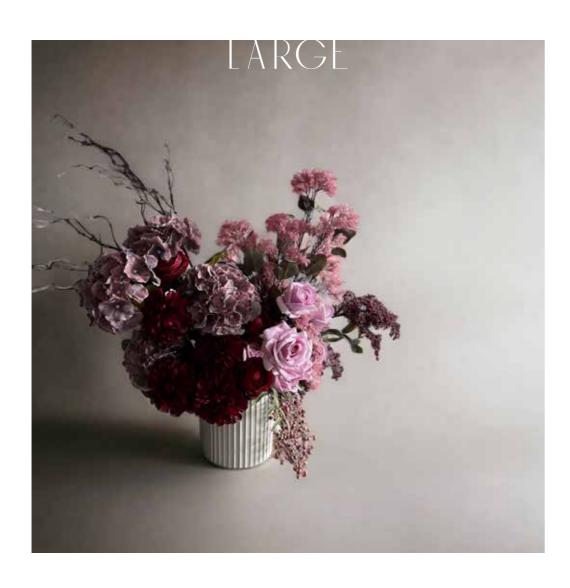

#### LARGE ARRANGEMENT

This size offers remarkable versatility! Its proportions make it perfect for creating stunning aisle florals that can seamlessly transform into table ends, a captivating bar centerpiece, or a graceful addition at the base of your sign stand.

Size: 60cm - 75cm width x height \$200 ea