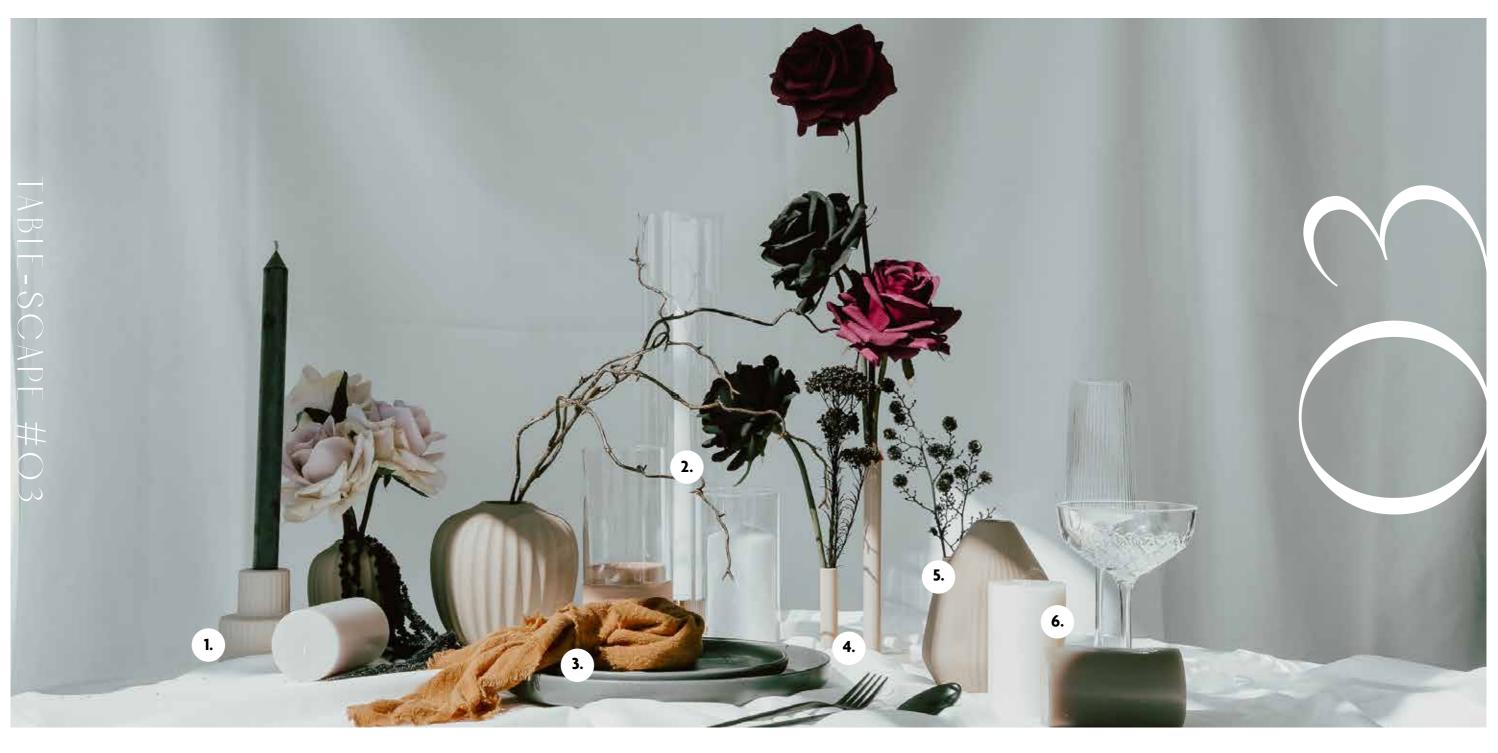

#### **BUD VASES**

XS, S, M sizes 3 Colours to choose from \$8ea

#### **PILLAR**

Short, Medium Tall options Colours are endless starting from \$7+

#### **NAPKIN**

Woven Cotton, in "Milk" 9 Colours to choose from. \$4 each

#### **OPHELIA CANDLE SET**

Glass Sleeve + Base Brass \$15ea

**5**.

#### OAK LAB VASE (SHORT)

Short / Tall options

\$30ea

**6.** 

#### **CANDLE HOLDER**

Blush 4 Colour options \$2ea

BOTANICAL THEORY - LOOK BOOK BOTANICAL THEORY LOOK BOOK 27