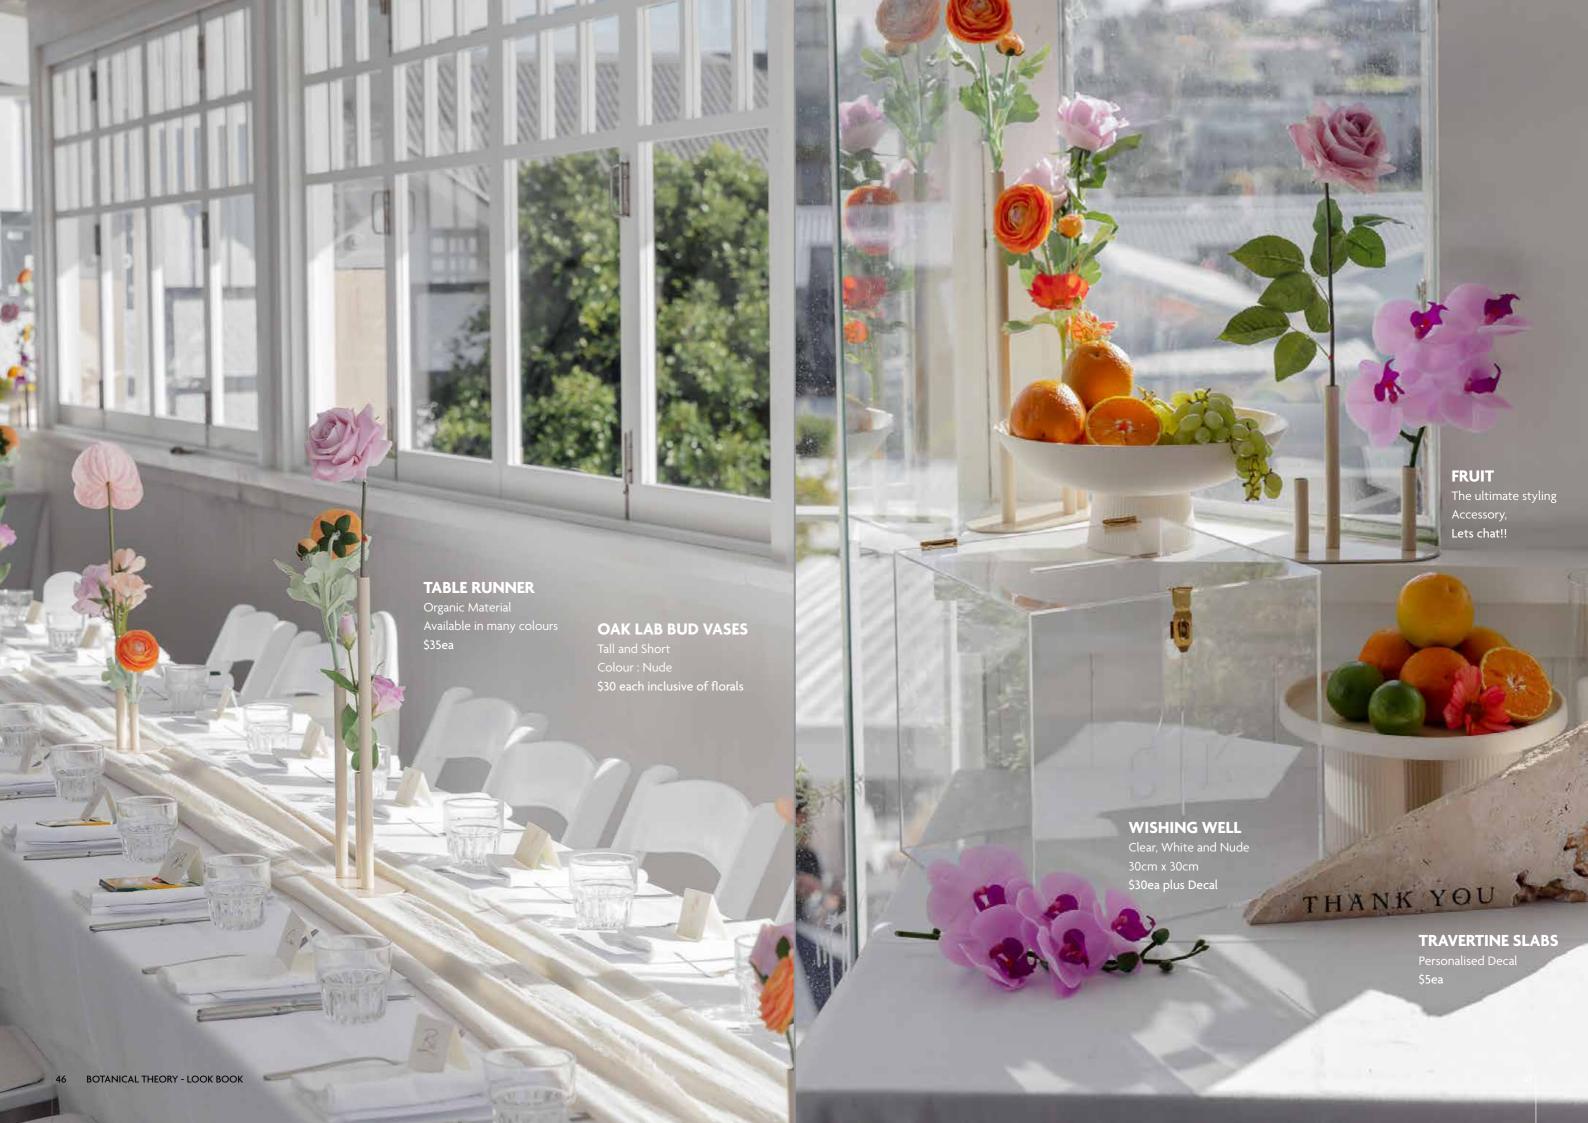

#### **BUD VASES**

XS, S, M sizes 3 Colours to choose from \$8ea

#### OAK LAB VASE (SHORT)

Short / Tall options

\$30ea

**6.** 

#### OAK LAB VASE (SHORT)

Short / Tall options Florals Inclusive \$30ea **5**.

TRAVERTINE

Table numbers + Signage Custom options available \$5 ea 4.

**GLASS SLEEVES** 

White pillar candle 8cm + 10cm diameter \$12 - \$16ea (with candle) **5.** 

OAK LAB VASE (TALL)

Short / Tall options Florals inclusive \$30ea 6.

#### TRAVERTINE

Styling item

Table numbers available

\$5ea

**6.** 