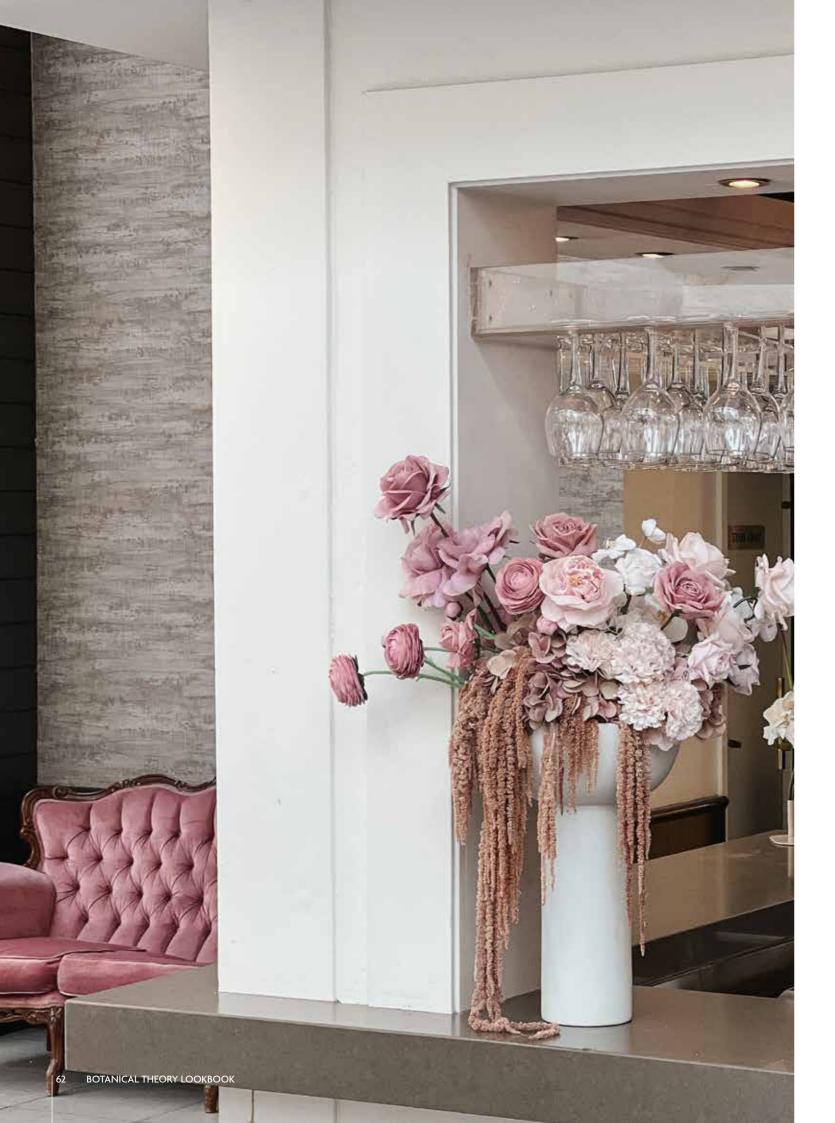

#### **MEDIUM ARRANGEMENT**

Medium arrangements are curated primarily based on the flowers themselves, not restricted by the vessel. Elevating the florals can be effortlessly achieved by arranging them in a taller vessel, thus adding a touch of height and elegance to the overall composition.

> Size: 25cm x 55cm Height \$80 - 125