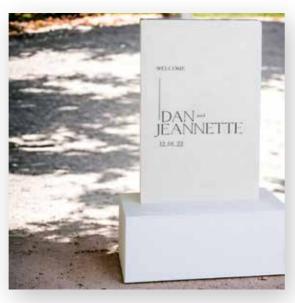

# SIGNS + FLORALS

Let's be honest, cookie-cutter is just not our style! We're all about that bespoke life.

Embrace the extraordinary, because at Botanical Theory, ordinary is not in our vocabulary!

**BLACK METAL STAND** 

#### **BASE + ACRYLIC STAND**

Grounded signage is sometimes a way to really make your signage pop! Add Candles + florals, or just leave it on its own.

STAND \$40 / WELCOME SIGN \$100

WHITE METAL STAND

Two Arrangements \$120