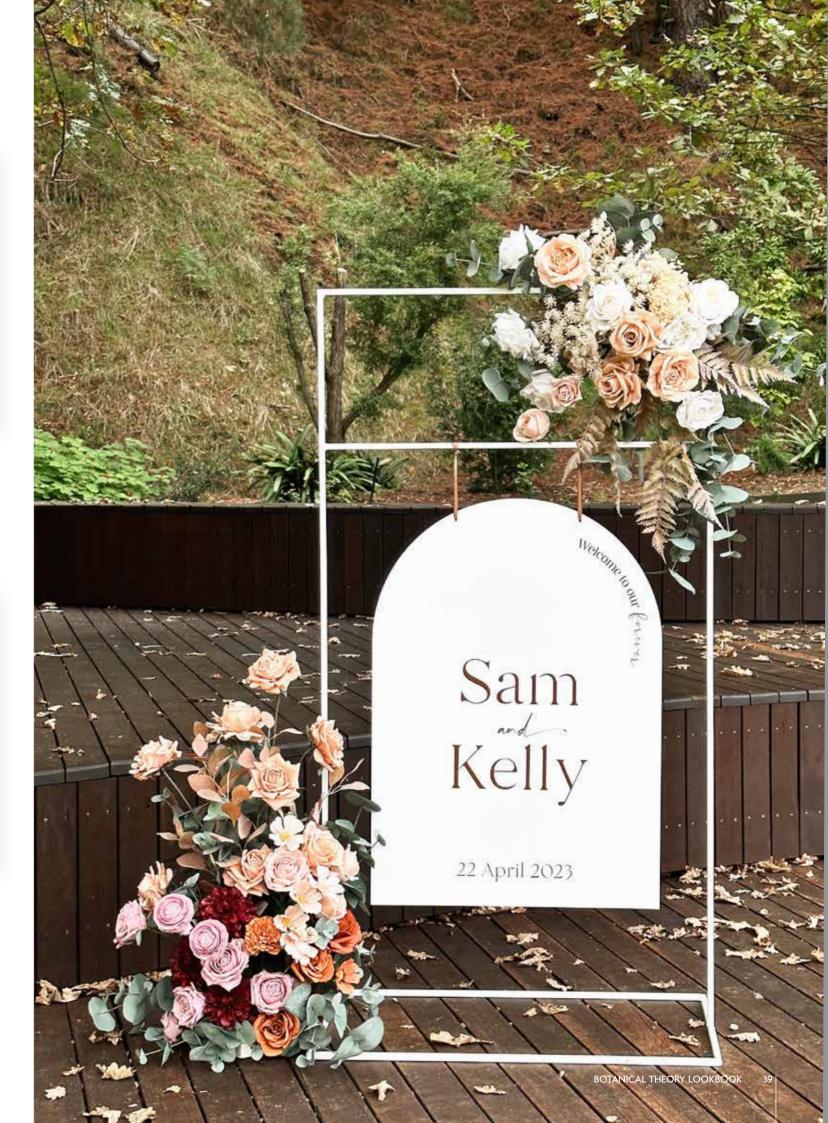

# SIGNS + FLORALS

Let's be honest, cookie-cutter is just not our style! We're all about that bespoke life.

Embrace the extraordinary, because at Botanical Theory, ordinary is not in our vocabulary!

**BLACK METAL STAND** 

Pictured with a A1 Welcome Sign

STAND \$40 / FLOWERS \$120 / ACRYLIC \$100

#### **BASE + ACRYLIC STAND**

Grounded signage is sometimes a way to really make your signage pop! Add Candles + florals, or just leave it on its own.

STAND \$40 / WELCOME SIGN \$100

WHITE METAL STAND

Two Arrangements \$120

STAND \$40 / FLOWERS \$120 / ACRYLIC \$100