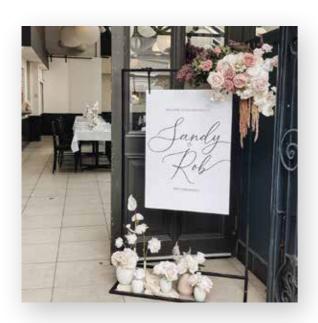

# SIGNS + FLORALS

Let's be honest, cookie-cutter is just not our style! We're all about that bespoke life.

Embrace the extraordinary, because at Botanical Theory, ordinary is not in our vocabulary!

**BLACK METAL STAND** 

Pictured with a A1 Welcome Sign

STAND \$40 / FLOWERS \$120 / ACRYLIC \$100

#### **BASE + ACRYLIC STAND**

Grounded signage is sometimes a way to really make your signage pop! Add Candles + florals, or just leave it on its own.

STAND \$40 / WELCOME SIGN \$100

WHITE METAL STAND

Two Arrangements \$120