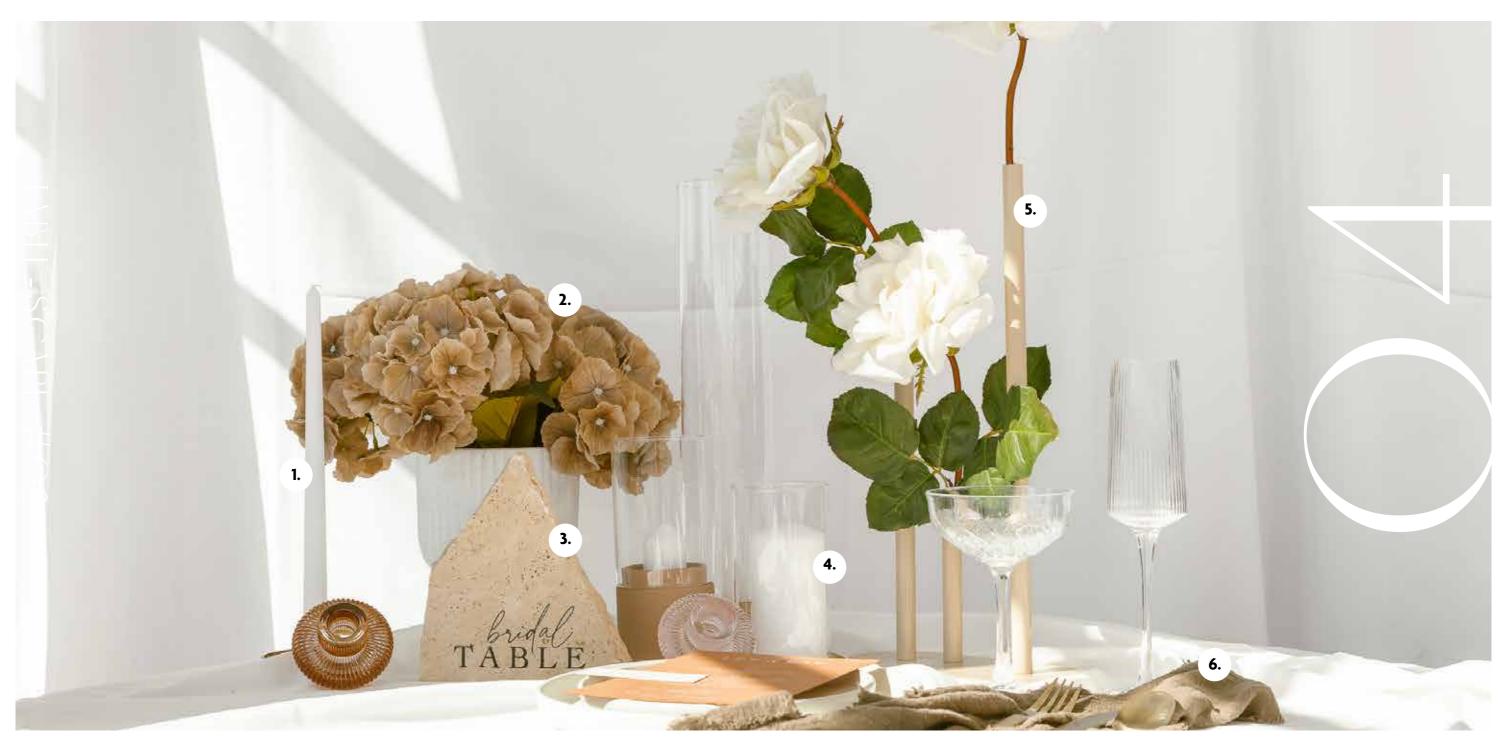

#### **TAPER CANDLES**

15, 20, 30, 35, 40cm Colours are endless \$3ea 2

#### **GLASS SLEEVES**

Four heights 8cm + 10cm diameter \$3-10ea

#### **NAPKIN**

Woven Cotton, in "Mustard" 9 Colour to choose from. \$4 each 4.

#### OAK LAB VASE (SHORT)

Short / Tall options Florals Inclusive \$30ea **5**.

#### **BUD VASE**

XS, S, M sizes 3 Colour to choose from \$8ea 6.

#### **PILLAR CANDLE**

Short, Medium Tall options Colours are endless \$7 - \$11 ea

1.

**TAPER CANDLES** 

15, 20, 30, 35, 40cm Colours are endless \$3ea .

**TABLE ARRANGEMENT** 

With vase Size: Medium \$80ea