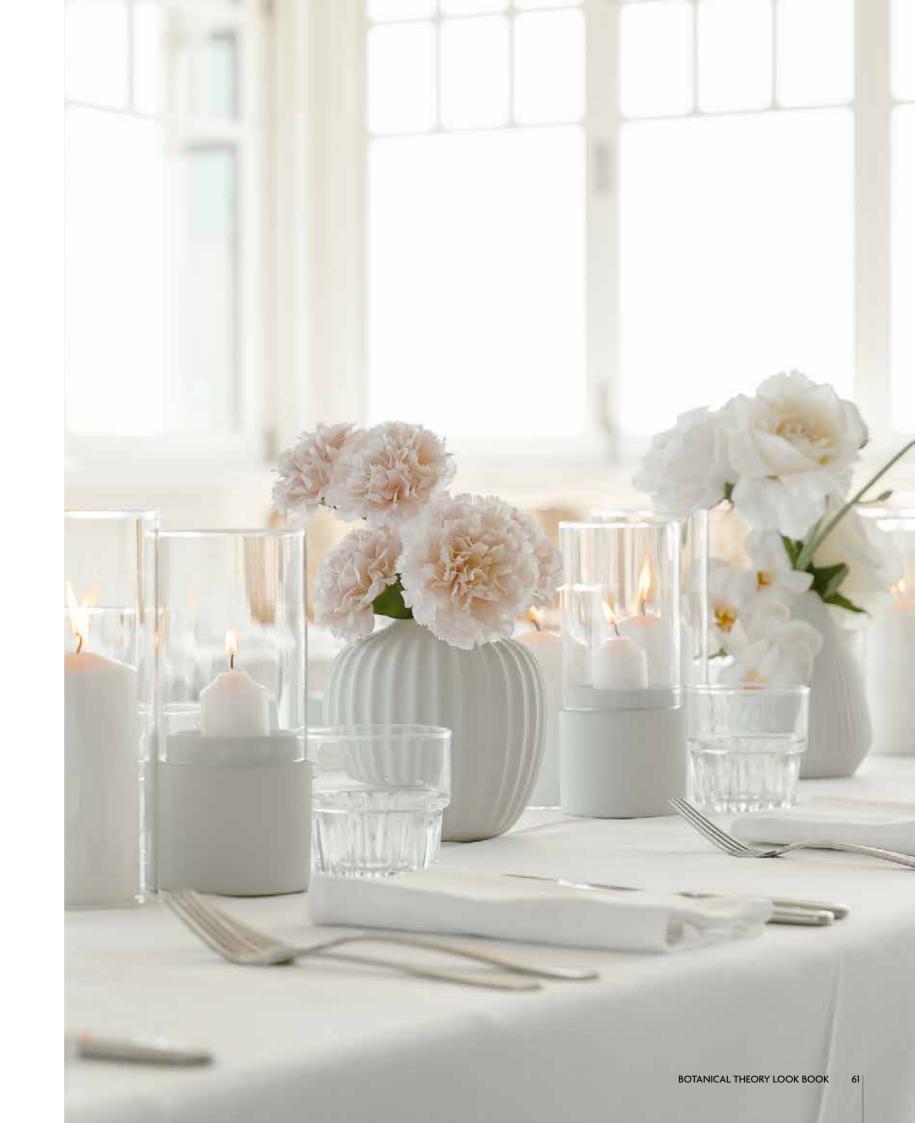

#### **SMALL ARRANGEMENT**

Vased florals are the best way to make an impression without breaking the budget, offering a cost-effective option. The price point is influenced by the richness and fullness of the floral selection, potentially incorporating vase-free arrangements, which are available at a competitive price of \$60.

Size: 15cm- 25cm width x Height \$30 - 60 ea

#### **MEDIUM ARRANGEMENT**

Medium arrangements are curated primarily based on the flowers themselves, not restricted by the vessel. Elevating the florals can be effortlessly achieved by arranging them in a taller vessel, thus adding a touch of height and elegance to the overall composition.

> Size: 25cm x 55cm Height \$80 - 125