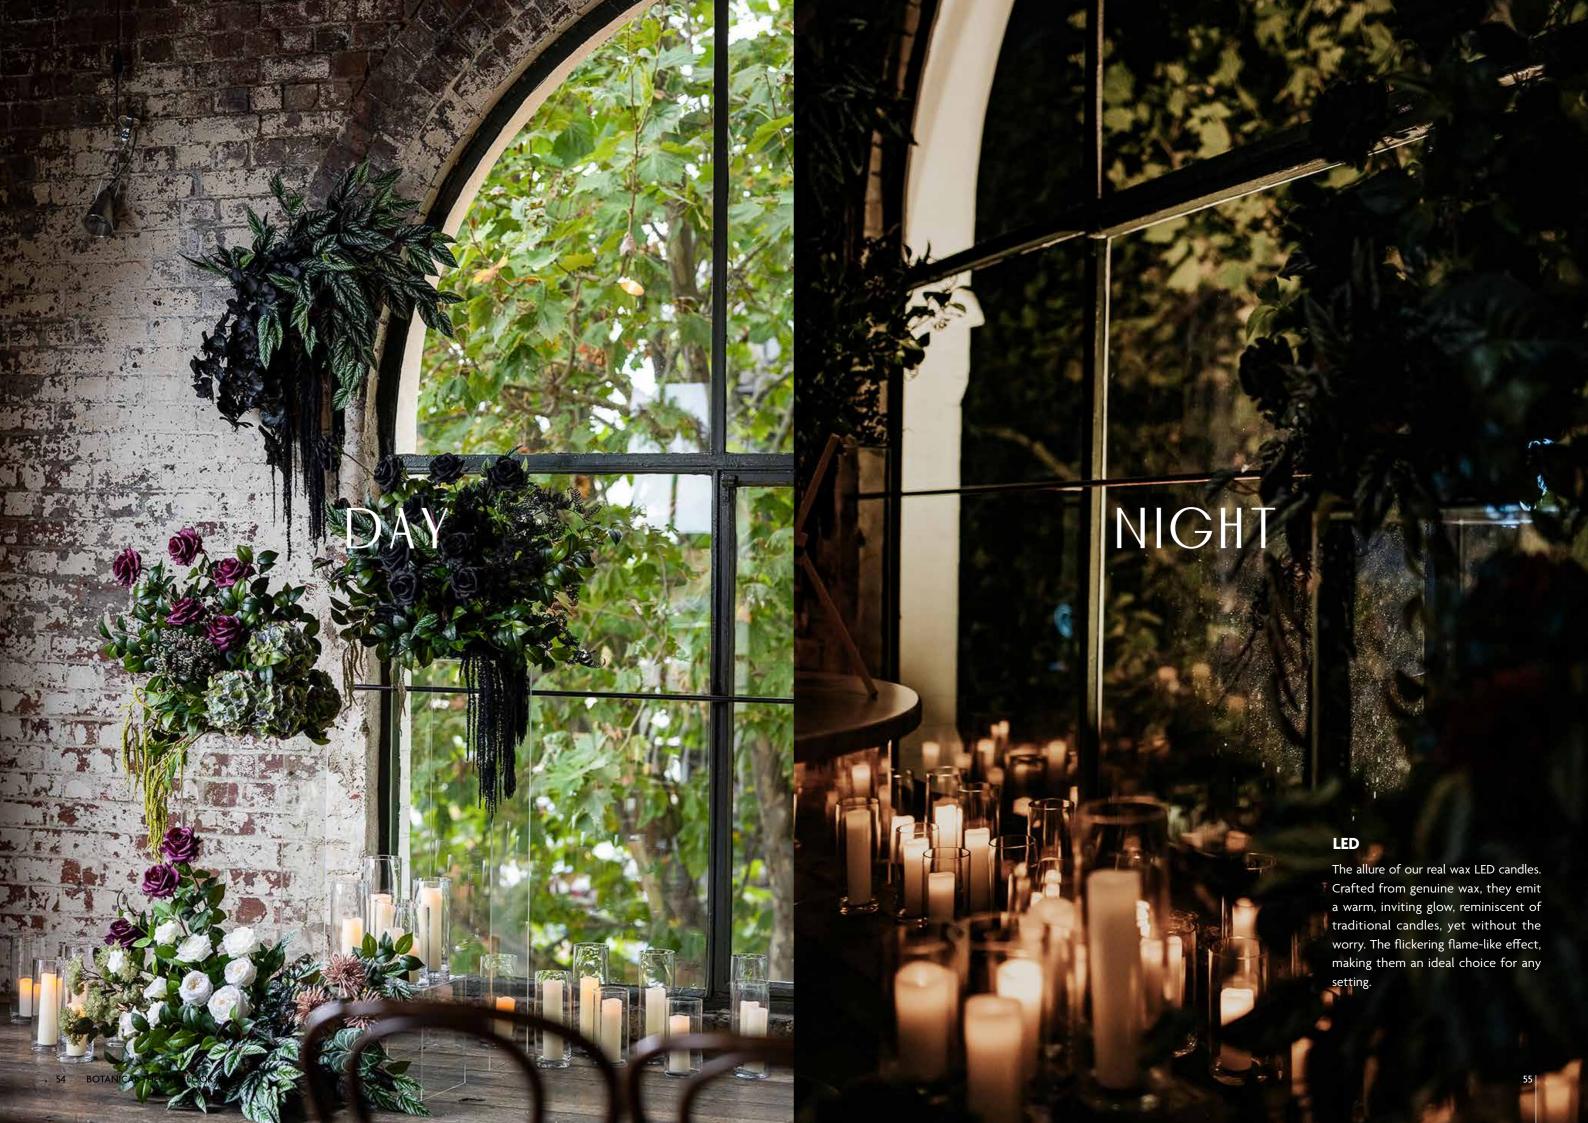

# ...CONTINUED

**LED**Opting for a classic candle-scape for your guest tables will never visually disappoint.

MIXED
Further enhance your Wedding Brand using coloured candles on your tables.
Colours: 20+

**LED**Frame your Bridal Table with Real Wax
LED's in Glass Sleeves
\$5ea

SAND CANDLE

Want to highlight a certain area at your event?

\$8ea / White only

SAND CANDLE

If real Flame is your thing, then these are the ultimate

\$8ea / White only

**LED**We do a double take every time when
we see our LED's at night
\$2ea - Candle / \$3ea - Sleeve.

MIXED

Mix it up with varying heights + styles

Colour: 20+

Invidivually priced

**TEA LIGHT**9 hours burn time
Colours: 20+
\$1.3ea - Candle / \$3ea - Sleeve.