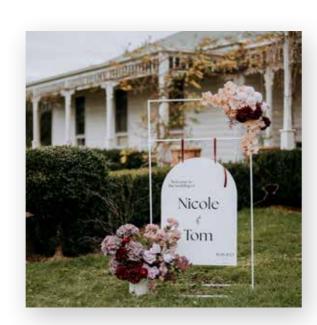

# SIGNS + FLORALS

Let's be honest, cookie-cutter is just not our style! We're all about that bespoke life.

Embrace the extraordinary, because at Botanical Theory, ordinary is not in our vocabulary!

**BLACK METAL STAND** 

Pictured with a A1 Welcome Sign

STAND \$40 / FLOWERS \$120 / ACRYLIC \$100

#### **BASE + ACRYLIC STAND**

Grounded signage is sometimes a way to really make your signage pop! Add Candles + florals, or just leave it on its own.

STAND \$40 / WELCOME SIGN \$100

WHITE METAL STAND

Two Arrangements \$120

STAND \$40 / FLOWERS \$120 / ACRYLIC \$100