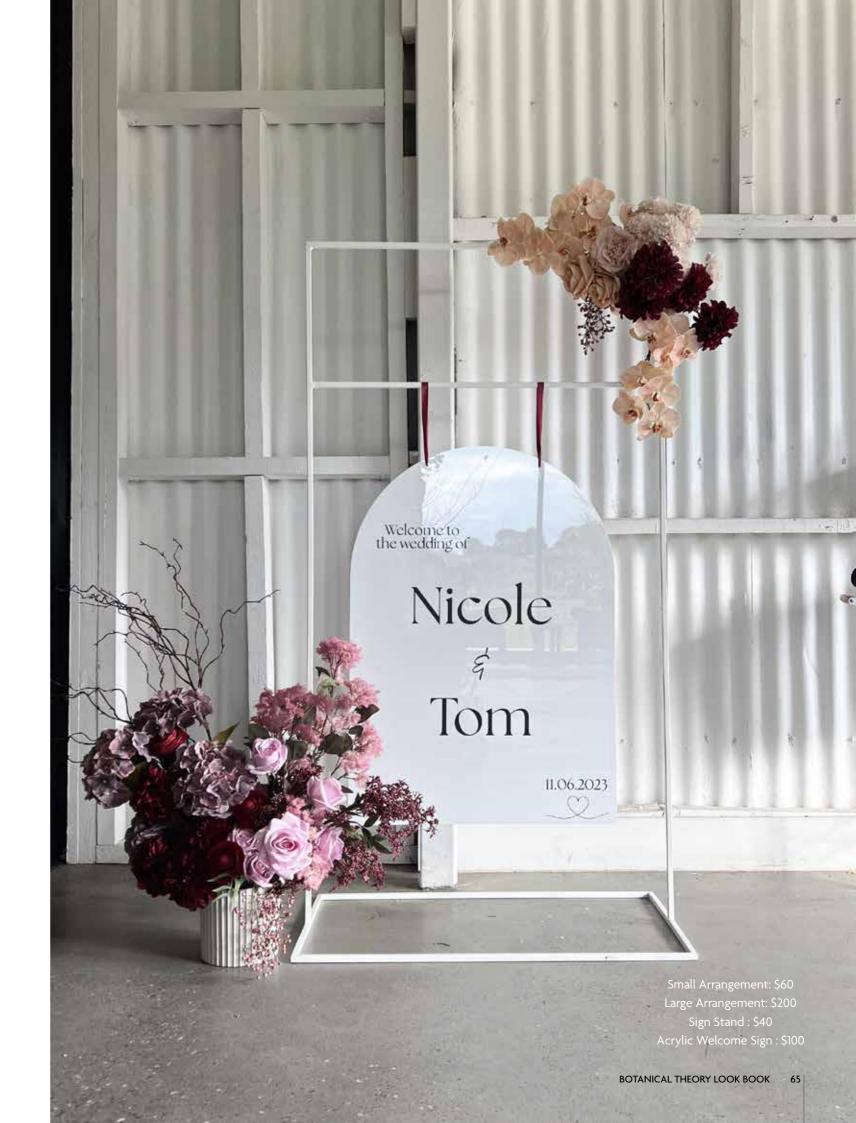

# SIGNS + FLORALS

Let's be honest, cookie-cutter is just not our style! We're all about that bespoke life.

Embrace the extraordinary, because at Botanical Theory, ordinary is not in our vocabulary!

**BLACK METAL STAND** 

Pictured with a A1 Welcome Sign

STAND \$40 / FLOWERS \$120 / ACRYLIC \$100

#### **BASE + ACRYLIC STAND**

Grounded signage is sometimes a way to really make your signage pop! Add Candles + florals, or just leave it on its own.

STAND \$40 / WELCOME SIGN \$100

WHITE METAL STAND

Two Arrangements \$120

STAND \$40 / FLOWERS \$120 / ACRYLIC \$100