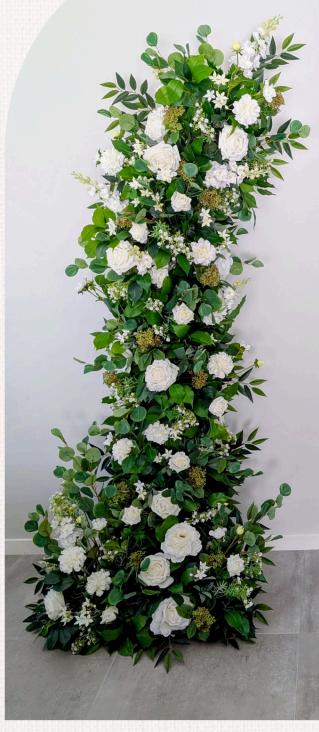

#### Reception Table Vases of Florals

Clear glass posy vases with a bunch of white & blue florals

18 available

\$35ea

The Evergreen Tollection

Timeless, fresh, and versatile.

Lush greenery paired with gorgeous natural white florals. Perfect as-is or customisable with pops of colour to suit your theme as an extra service.

#### The Full Bloom Pillars

Two 2m tall freestanding full greenery and floral arched pillars to create a seamless, lush and organic look.

\$1000 - pair

#### The Meadows

(Versatile floor arrangements)
Ground-level 60cm long floral pieces. No visible vessel.
Set out as a ground arch or use as aisle markers.
6 available
\$100ea