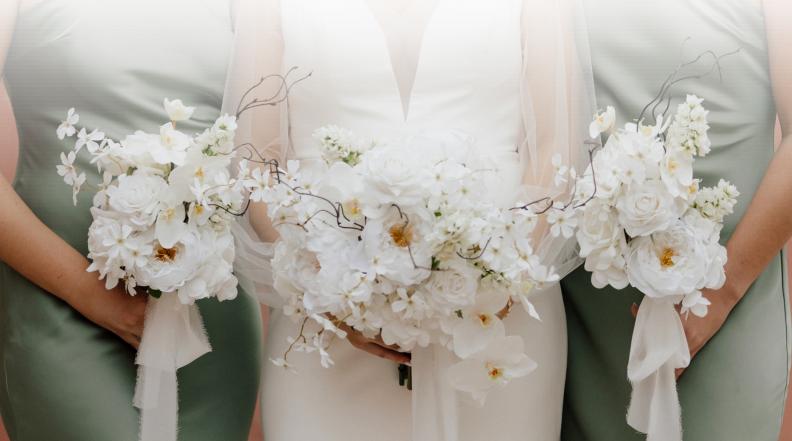

#### **Eucalyptus Garlands**

1.8m long realistic artificial eucalyptus leaf garlands perfect for using atop reception tables. 12 available \$10 each

The Juxe Blanc Tollection

Modern, sculptural, timeless, & luxurious...

Stunning all real-touch white roses, orchids, hydrangea and baby's breath with very minimal greenery.