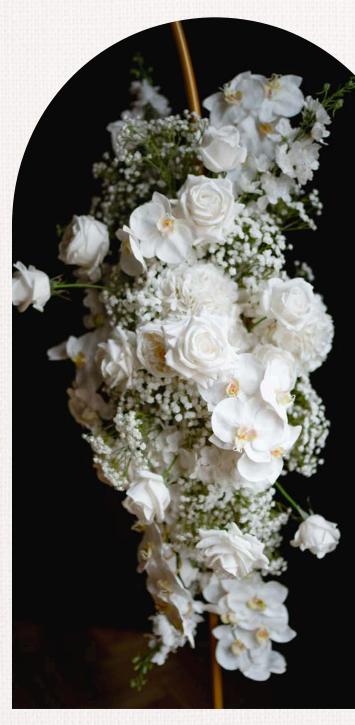

#### **Eucalyptus Garlands**

1.8m long realistic artificial eucalyptus leaf garlands perfect for using atop reception tables. 12 available \$10 each

The Juxe Blanc Tollection

Modern, sculptural, timeless, & luxurious...

Stunning all real-touch white roses, orchids, hydrangea and baby's breath with very minimal greenery.

#### The Broken Arch

Two freestanding minimalistic pillars sweeping towards one another without touching. Partial coverage with our signature Luxe Blanc Bloom Clouds, revealing gold frames.

\$750 - pair