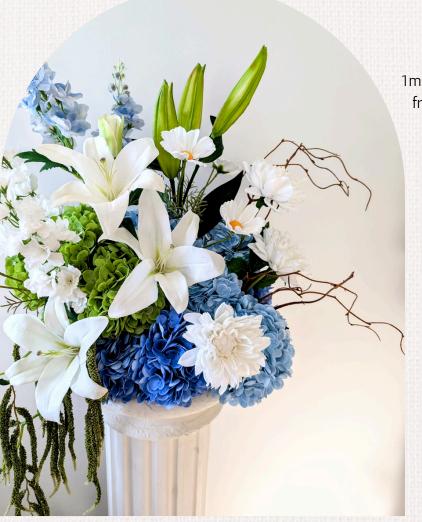

#### Welcome Sign Arrangement

Floral clouds, approx 45cm long designed to attach to your welcome signs or seating charts. 2 available \$100ea

The Eden Blen Collection

A fresh and romantic take on modern elegance, this set blends dreamy blue hydrangea and delphinium, textural greens like trailing amaranth, and crisp white florals including cosmos, roses and orchids. With a lush, garden-inspired shape, intentional structure, and a soft, high-end look that still feels polished and sculptural.

#### **Plinth Toppers**

A set of 2 complimenting arrangements, perfect for setting atop our Roman Pillars or other Plinths as ceremony pieces or to dress the reception area. \$400 set

#### White Ceramic Urns

A set of 2 large arrangements in heavy urns. Perfect for aisle, & reception or entrances on their own, or setting atop our Plinths.

\$550 pair