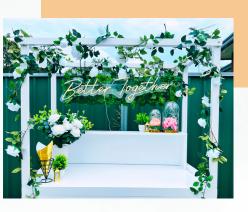

FLORAL WEDDING PACKAGE

- Classic Cart (4hr duration)
- Floral & Leaf Vines (x4)
- Flower Swags (Set of 2)
- LED Bubble Bar Neon Sign
- Flower Frame + Custom A3 Signage + Easel
- Flower Bouquet Vase
- Custom Menu Sign (A4)
- Lantern + LED Tealight (x2)
- LED Neon Signage (Better Together)
- Flower Glass Dome with Lights (x2)
- Delivery, Setup, Pack Up, & Collect within Sydney Metro

Total Price \$775