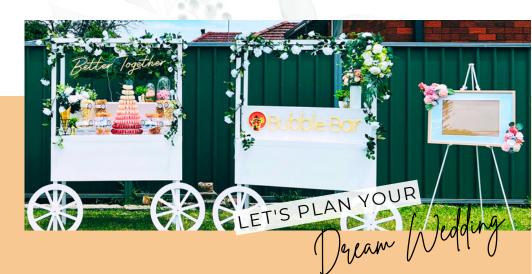

FLORAL WEDDING PACKAGE

- Classic Cart (4hr duration)
- Floral & Leaf Vines (x4)
- Flower Swags (Set of 2)
- LED Bubble Bar Neon Sign
- Flower Frame + Custom A3 Signage + Easel
- Flower Bouquet Vase
- Custom Menu Sign (A4)
- Lantern + LED Tealight (x2)
- LED Neon Signage (Better Together)
- Flower Glass Dome with Lights (x2)
- Delivery, Setup, Pack Up, & Collect within Sydney Metro

Cater for 100 guests \$20/guest

Serving for 1 guest: 1 drink + 2-3 macarons + 1-2 snack serving

Classic Cart (Set Of 3) 4hr duration Floral & Leaf Vines (x12) Flower Swags (Set of 2) LED Bubble Bar Neon Sign (x 2) Flower Frame + Custom A3 Signage + Easel Custom Menu Sign x2 Flower Bouquet Vase (x 3) LED Neon Signage (Better Together) Flower Glass Dome with Lights (2 sets) Mini Assorted Plant Pots (x4) Mini Assorted Plant Lanterns (x4) Delivery, Setup, Pack Up, & Collect within Sydney Metro Area Total Price

Total Price **\$674** 

Cater for 50 guests \$25/guest Serving for 1 guest: 1 drink + 1-2 snack serving

Classic Cart (Set Of 2) 4hr duration Floral & Leaf Vines (x8) Flower Swags (Set of 2) LED Bubble Bar Neon Sign Flower Frame + Custom A3 Signage + Easel Custom Menu Sign (A4) Flower Bouquet Vase (x 2) LED Neon Signage (Better Together) Flower Glass Dome with Lights (2 sets) Mini Assorted Plant Pots (x3) Mini Assorted Plant Lanterns (x3) Delivery, Setup, Pack Up, & Collect within Sydney Metro