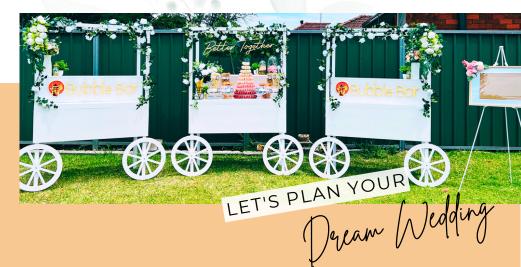

Cater for 100 guests \$20/guest

Serving for 1 guest: 1 drink + 2-3 macarons + 1-2 snack serving

Classic Cart (Set Of 3) 4hr duration Floral & Leaf Vines (x12) Flower Swags (Set of 2) LED Bubble Bar Neon Sign (x 2) Flower Frame + Custom A3 Signage + Easel Custom Menu Sign x2 Flower Bouquet Vase (x 3) LED Neon Signage (Better Together) Flower Glass Dome with Lights (2 sets) Mini Assorted Plant Pots (x4) Mini Assorted Plant Lanterns (x4) Delivery, Setup, Pack Up, & Collect within Sydney Metro Area Total Price