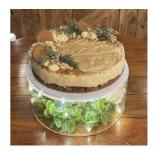

### No-Bake Cheesecakes

Excellent for those people who aren't a massive fan of cake, but still want to have a delicious dessert included. A cutting cheesecake and small individual cheesecakes make a perfect end to your wedding meal.

Size: 8 Inch Large Round (approx. 12 servings), or Small Individual Cup Servings

Flavours: Biscoff Caramilk, Chocolate Mint, Lemon, White Chocolate Raspberry, Toblerone, Strawberry, or French Vanilla