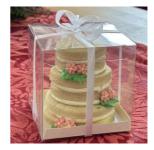

# Mini Cookie Wedding Cakes

Sugar cookies stacked in the shape of a wedding cake and decorated to match the colour scheme of your wedding cake or room décor.

Packaging: Clear Gift Box with White Ribbon