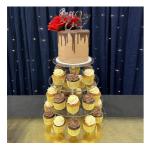

# Cupcakes

A great single-serve option for your guests that still means everyone gets cake, but in a convenient handheld package.

Available in all the same great flavours as full size cakes, cupcakes are also a great option for catering for a few guests with special dietary requirements, without compromising on your wedding cake.

Minimum Order: One Dozen (12) and available in increments of Half Dozen (6) thereafter, per flavour

Special Dietary Minimum Order: Contact me to discuss options