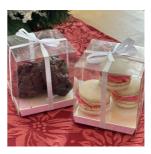

### Macarons

Flavours: Vanilla, Chocolate, Dulce de Leche, Lemon Curd, or Strawberry

Packaging: Clear Gift Box with White Ribbon

## **Cookie Bites**

Flavours: Nutella Stuffed, Triple Chocolate Chip, White Chocolate Macadamia, or Biscoff Snickerdoodle

Packaging: Clear Gift Box with White Ribbon

## Individual Cupcakes

Flavours: Vanilla Bean, Double Chocolate, Lemon Curd, Dulce de Leche, White Chocolate Mud, or Chocolate Mud

Frosting: Any Colour Available

Extras: Sprinkles

Packaging: Clear Gift Box with White Ribbon