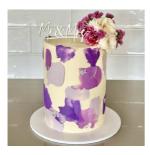

The Cake

Centrepiece cakes are a beautiful wedding tradition that has stood the test of time.

All cakes created by The Bumble Bakery are custom priced based on exactly what you're after to make sure you're only paying for what you want.

Sizes can be anywhere from 20 serves to over 100 serves in either large dessert portions or small coffee portions.

Anything can be customised to suit your celebration from frosting colour, florals, toppers, and even shape.

## Florals

Artificial florals are always the safest option for cakes, however if you would like fresh flowers, it is best to have your florist supply them so they match your other arrangements.

All final placement of florals will be done by The Bumble Bakery and any types deemed not food safe, will not be installed on your cake.