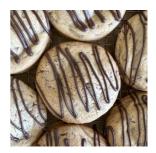

## **Chunky Cookies**

Flavours: Nutella Stuffed, Triple Chocolate Chip, White Chocolate Macadamia, or Biscoff Snickerdoodle

Packaging: Individually Sealed Cellophane Bags with Optional "Thank You" Sticker on Packet

## **Cookie Bites**

Flavours: Nutella Stuffed, Triple Chocolate Chip, White Chocolate Macadamia, or Biscoff Snickerdoodle

Packaging: Clear Gift Box with White Ribbon