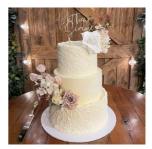

The Cake

Centrepiece cakes are a beautiful wedding tradition that has stood the test of time.

All cakes created by The Bumble Bakery are custom priced based on exactly what you're after to make sure you're only paying for what you want.

### **Tier Sizes**

Width: 4 Inch, 6 Inch, 8 Inch, or 10 Inch Height: Double (2 cake layers) approx. 4 inches, Triple (3 cake layers) approx. 6 inches, or Quad (4 cake layers) approx. 8 inches