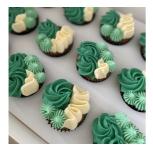

# Cupcakes

A great single-serve option for your guests that still means everyone gets cake, but in a convenient handheld package.

Available in all the same great flavours as full size cakes, cupcakes are also a great option for catering for a few guests with special dietary requirements, without compromising on your wedding cake.

Minimum Order: One Dozen (12) and available in increments of Half Dozen (6) thereafter, per flavour

Special Dietary Minimum Order: Contact me to discuss options