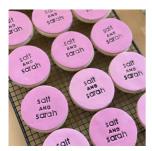

#### **Fondant Sugar Cookies**

Available stamped with "Thank You" or "Mrs & Mrs" you can also personalise your cookies by having them stamped "Mr & Mrs (your name here)".

Alternatively, get cookies stamped with your guests names and use these as both favours and placename cards.

Sugar cookies all come individually wrapped in sealed cellophane bags to ensure they are fresh for your guests to enjoy at your reception or in the days afterwards.

Shapes: Round, Plaque, Heart, or Square

Colours: Any Colour Available

Extras: Gold or Silver Leaf, Miniature Fondant Decals, and Sprinkles or Pearls