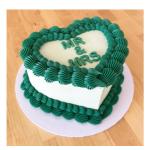

The Cake

Centrepiece cakes are a beautiful wedding tradition that has stood the test of time.

All cakes created by The Bumble Bakery are custom priced based on exactly what you're after to make sure you're only paying for what you want.

Sizes can be anywhere from 20 serves to over 100 serves in either large dessert portions or small coffee portions.

Anything can be customised to suit your celebration from frosting colour, florals, toppers, and even shape.

#### **Fondant Sugar Cookies**

Available stamped with "Thank You" or "Mrs & Mrs" you can also personalise your cookies by having them stamped "Mr & Mrs (your name here)".

Alternatively, get cookies stamped with your guests names and use these as both favours and placename cards.