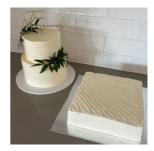

The Cake

Centrepiece cakes are a beautiful wedding tradition that has stood the test of time.

All cakes created by The Bumble Bakery are custom priced based on exactly what you're after to make sure you're only paying for what you want.

Sizes can be anywhere from 20 serves to over 100 serves in either large dessert portions or small coffee portions.

Anything can be customised to suit your celebration from frosting colour, florals, toppers, and even shape.

### **Tier Sizes**

Width: 4 Inch, 6 Inch, 8 Inch, or 10 Inch Height: Double (2 cake layers) approx. 4 inches, Triple (3 cake layers) approx. 6 inches, or Quad (4 cake layers) approx. 8 inches