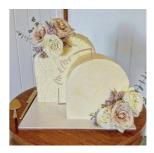

# Mini Cookie Wedding Cakes

Sugar cookies stacked in the shape of a wedding cake and decorated to match the colour scheme of your wedding cake or room décor.

Packaging: Clear Gift Box with White Ribbon

## Florals

Artificial florals are always the safest option for cakes, however if you would like fresh flowers, it is best to have your florist supply them so they match your other arrangements.

All final placement of florals will be done by The Bumble Bakery and any types deemed not food safe, will not be installed on your cake.