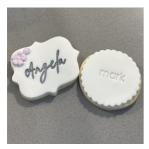

#### **Fondant Sugar Cookies**

Available stamped with "Thank You" or "Mrs & Mrs" you can also personalise your cookies by having them stamped "Mr & Mrs (your name here)".

Alternatively, get cookies stamped with your guests names and use these as both favours and placename cards.

Sugar cookies all come individually wrapped in sealed cellophane bags to ensure they are fresh for your guests to enjoy at your reception or in the days afterwards.

Shapes: Round, Plaque, Heart, or Square

Colours: Any Colour Available

Extras: Gold or Silver Leaf, Miniature Fondant Decals, and Sprinkles or Pearls