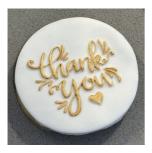

#### **Fondant Sugar Cookies**

Available stamped with "Thank You" or "Mrs & Mrs" you can also personalise your cookies by having them stamped "Mr & Mrs (your name here)".

Alternatively, get cookies stamped with your guests names and use these as both favours and placename cards.

Sugar cookies all come individually wrapped in sealed cellophane bags to ensure they are fresh for your guests to enjoy at your reception or in the days afterwards.

Shapes: Round, Plaque, Heart, or Square

Colours: Any Colour Available

Extras: Gold or Silver Leaf, Miniature Fondant Decals, and Sprinkles or Pearls