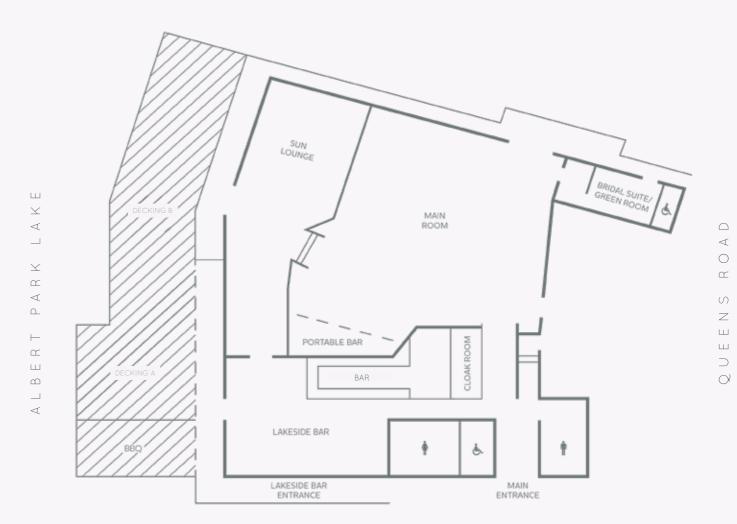

# c a p a c i t i e s

and floorplans

MAIN ROOM, SUN LOUNGE & DECKING B
300 cocktail / 150 sit down

LAKESIDE BAR & DECKING A
100 cocktail / 40 sit down

SUN LOUNGE 120 cocktail / 50 sit down

WHOLE VENUE on application