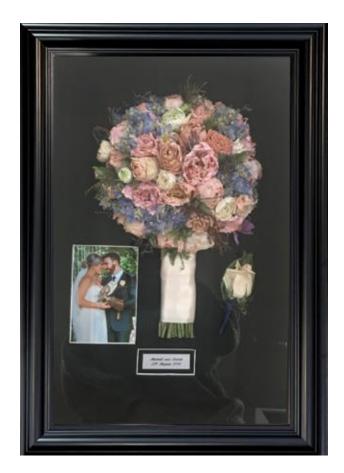

# *Elegance Package: Bouquet, buttonhole, portraít photo, plaque*

- Care tips for your bouquet during and after the wedding anf packing instructions.
- Pick up of your bouquet any where from the Sydney Metro area (Mon Fri 8-3 pm)
- Preservation of your buttonhole bridal bouquet (No larger than 40 cm x 40 cm with stems or 40 x 60 cm trail/gardenesque style bouquet)
- Colour enhancement of your flowers so that they hold their colour better over time.
- Fumigation of your flowers to guarantee them against insect damage for two years.
- Construction of a 65x45 cm basic frame, including
  - $\circ$   $\,$  10 cm ultra-dense core lightweight, rigid mounting foam  $\,$
  - $\circ \quad \text{Acid-free lignin-free matboard} \\$
  - o Conservation clear glass 99% UV Protection, 8% light reflection, 89% light transmission
  - Tape box back
  - o 4 hangers and wire
  - o Inclusion of insect inhibitors
  - o Inclusion of moisture inhibitors
- Professional reconstruction of your bouquet and buttonhole flowers by a qualified florist
- Mounting of your flowers into the frame
- Atmospherically sealing the final product
- Delivery of your final product anywhere in the Sydney Metro area (Mon Fri)
- Hanging instructions & care instructions