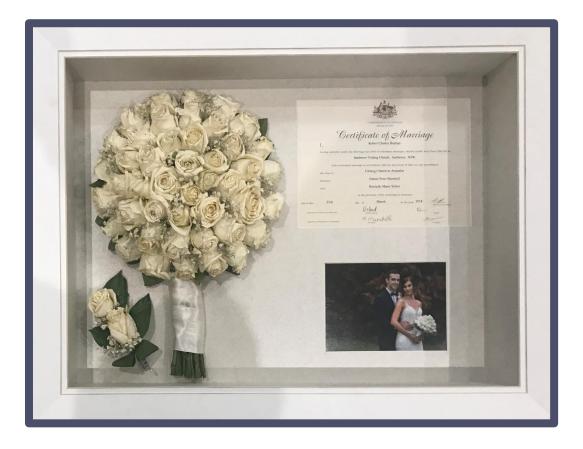

# Treasured Package: Bouquet, buttonhole, landscape photo, A4 marríage certíficate

- Care tips for your bouquet during and after the wedding anf packing instructions.
- Pick up of your bouquet any where from the Sydney Metro area (Mon Fri 8-3 pm)
- Preservation of your buttonhole bridal bouquet (No larger than 35 cm x 35 cm with stems or a 35 x 60 cm trail/gardenesque style bouquet)
- Colour enhancement of your flowers so that they hold their colour better over time.
- Fumigation of your flowers to guarantee them against insect damage for two years.
- Construction of a 75x55 cm basic frame, including
  - $\circ$   $\,$  10 cm ultra-dense core lightweight, rigid mounting foam  $\,$
  - o Acid-free lignin-free matboard
  - o Conservation clear glass 99% UV Protection, 8% light reflection, 89% light transmission
  - Tape box back
  - o 4 hangers and wire
  - o Inclusion of insect inhibitors
  - o Inclusion of moisture inhibitors
- Professional reconstruction of your bouquet and buttonholes flower by a qualified florist
- Mounting of your flowers into the frame
- Atmospherically sealing the final product
- Delivery of your final product anywhere in the Sydney Metro area (Mon Fri)
- Hanging instructions & care instructions