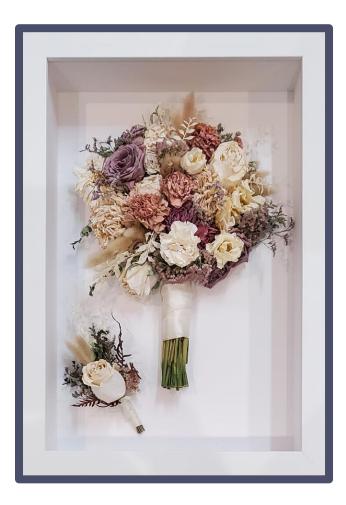

# *Classic Package: Bouquet and buttonhole only*

- Care tips for your bouquet during and after the wedding anf packing instructions.
- Pick up of your bouquet any where from the Sydney Metro area (Mon Fri 8-3 pm)
- Preservation of your buttonhole bridal bouquet (No larger than 30 cm x 30 cm with stems or a 30 x 50 cm trail/gardenesque style bouquet)
- Colour enhancement of your flowers so that they hold their colour better over time.
- Fumigation of your flowers to guarantee them against insect damage for two years.
- Construction of a 55x35 cm basic frame, including
  - $\circ$  10 cm ultra-dense core lightweight, rigid mounting foam
  - o Acid-free lignin-free matboard
  - o Conservation clear glass 99% UV Protection, 8% light reflection, 89% light transmission
  - Tape box back
  - 4 hangers and wire
  - o Inclusion of insect inhibitors
  - o Inclusion of moisture inhibitors
- Professional reconstruction of your bouquet and buttonhole flowers by a qualified florist
- Mounting of your flowers into the frame
- Atmospherically sealing the final product
- Delivery of your final product anywhere in the Sydney Metro area (Mon Fri)
- Hanging instructions & care instructions