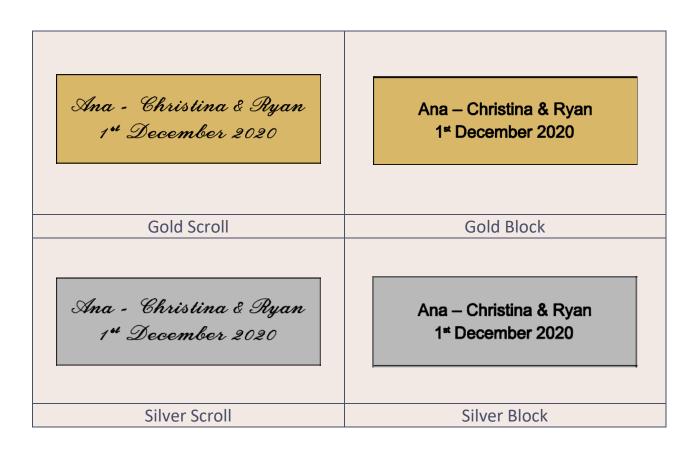

170   | Warm white – VW2000  |
|------------------------|--------------------|----------------------|
|                        |                    |                      |
| Chalk – VW2007         | TV black – VW2220  | Medium grey – VW2015 |
|                        |                    |                      |
| Jurrasic – VW2172      | Pale grey – VW2113 | Sand – VW2066        |
|                        |                    |                      |

## Glass type

- Museum
  - o 99% UV Protection
  - o 1% light reflection
  - o 97% light transmission
- Conservation clear
  - o 99% UV Protection
  - 8% light reflection
  - o 89% light transmission



protects your art from fading.

99% UV protection. Amazing clarity.

## Plaque options:

- Color: Gold or Silver
- Font: Scroll or Block



# The nitty gritty...

- 1. You have been informed that a variation of colour and form can be expected.
- 2. We cannot assume liability for any damages to your flowers prior to their delivery to us.
- 3. Unless otherwise requested, some damaged flowers may be replaced. Added cost of replacement flowers may be charged toyou at our discretion. We will advise you before replacing flowers at your cost.
- 4. You agree to allow our designers to create your keepsake using their best judgment and discretion, based on your selections offrame size, mat board colour, etc. The design will vary with the uniqueness of each bouquet.
- 5. You understand that every component is hand-made and customized to your requirements. As a result, there can be minorimperfections. In the event we agree to minimise i