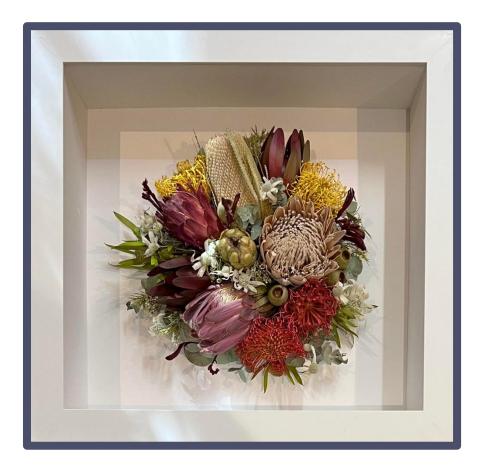

# Símplícíty Package: Posy top only

- Care tips for your bouquet during and after the wedding anf packing instructions.
- Pick up of your bouquet any where from the Sydney Metro area (Mon Fri 8-3 pm)
- Preservation of your bridal bouquet (No larger than 30 cm x 30 cm posy no stems)
- Colour enhancement of your flowers so that they hold their colour better over time.
- Fumigation of your flowers to guarantee them against insect damage for two years.
- Construction of a 35 x 35 cm basic frame, including
  - o 10 cm ultra-dense core lightweight, rigid mounting foam
  - o Acid-free lignin-free matboard
  - o Conservation clear glass 99% UV Protection, 8% light reflection, 89% light transmission
  - Tape box back
  - o 4 hangers and wire
  - o Inclusion of insect inhibitors
  - Inclusion of moisture inhibitors
- Atmospherically sealing the final product
- Professional reconstruction of your bouquet by a qualified florist
- Mounting of your flowers into the frame
- Delivery of your final product anywhere in the Sydney Metro area (Mon Fri)
- Hanging instructions & care instructions