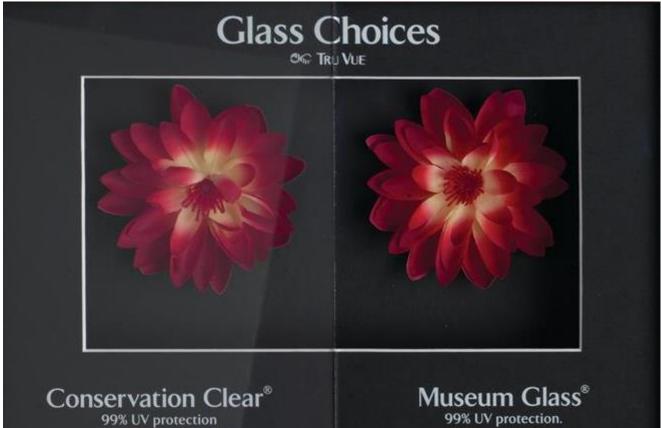

## Glass type

- Museum
  - o 99% UV Protection
  - o 1% light reflection
  - o 97% light transmission
- Conservation clear
  - o 99% UV Protection
  - 8% light reflection
  - o 89% light transmission

protects your art from fading.

99% UV protection. Amazing clarity.