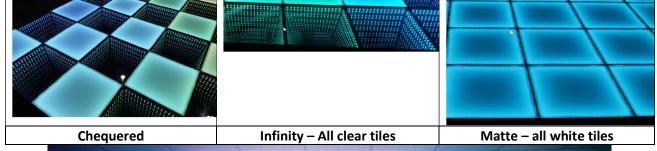

### **INFINITY DANCE FLOOR HIRE**

iLLumive

(All prices are inclusive of GST)

#### **Features**

- 8 Static colours
- 21 different programs
- Can increase/decrease speed of programs
- Can increase/ decrease brightness of programs
- Holds 440kg weight per panel
- Each panel is 50cm x 50cm
- So can be custom sized / shaped.

## **Supply and install**

3 x 3 metres = \$1090

4 x 4 metres = \$1500

4 x 8 metres =\$2750

## **Optional formations**





### LED FURNITURE HIRE



#### **BARS**

Stylish Curved Bar \$170/section

Stylish Straight Bar \$170/section

### **COCKTAIL TABLES**

Tall Diamond Cocktail \$65

Tall Round Cocktail \$65

Dome Lounge Table \$50

Sunset Lounge Table \$50

Floating Small Table \$50

### **SEATING**

Bar Stool \$40

Egg Chair \$45

Pod Chair \$45

Sofas \$80

Curved Bench \$45

Cylinder Stool \$25

Cube 40 x 40 \$25

Mega Y Shaped Bench \$80

#### **ICE BUCKETS**

Large Goblet \$45

Medium Goblet \$40

Small Round \$30

#### **DECORATIONS**

Large 28cm Egg \$15

Mushroom \$15

Small Globe \$15

Star 40cm \$25

#### **OTHER**

Speakers 1000w pair hire \$180

Cold Sparklers \$200

C02 gun \$100

Party laser 2w \$150



## **INFINITY PHOTO BOOTH**



## **Features**

- 8 Static colours
- Automatic program