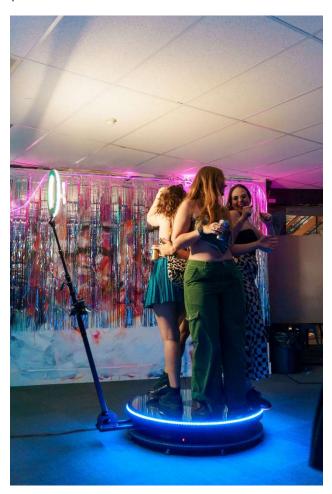

## **INFINITY PHOTO BOOTH**

## **Features**

- 8 Static colours
- Automatic program
- Can increase/decrease speed of recording arm
- Holds 300kg

# **Supply and install**

\$550