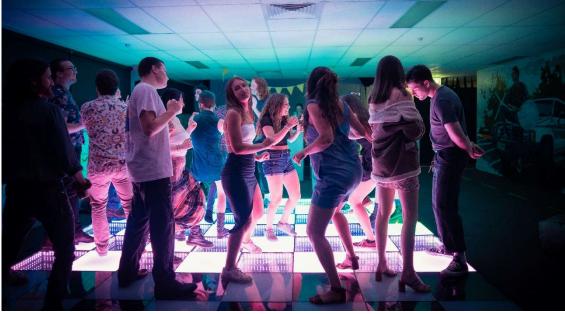

### **INFINITY DANCE FLOOR HIRE**

iLLumive

(All prices are inclusive of GST)

#### **Features**

- 8 Static colours
- 21 different programs
- Can increase/decrease speed of programs
- Can increase/ decrease brightness of programs
- Holds 440kg weight per panel
- Each panel is 50cm x 50cm
- So can be custom sized / shaped.

## **Supply and install**

3 x 3 metres = \$1090

4 x 4 metres = \$1500

4 x 8 metres =\$2750