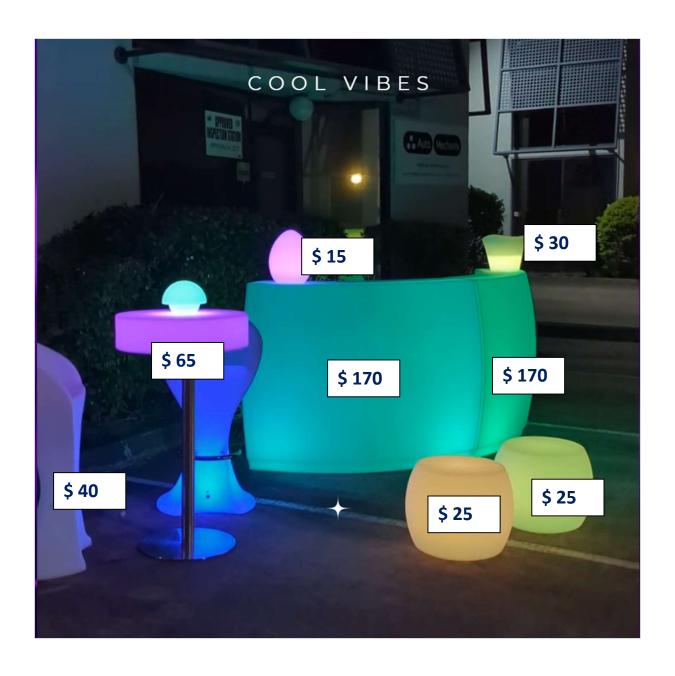

### LED FURNITURE HIRE

#### **BARS**

Stylish Curved Bar \$170/section

Stylish Straight Bar \$170/section

### **COCKTAIL TABLES**

Tall Diamond Cocktail \$65

Tall Round Cocktail \$65

Dome Lounge Table \$50

Sunset Lounge Table \$50

Floating Small Table \$50

### **SEATING**

Bar Stool \$40

Egg Chair \$45

Pod Chair \$45

Sofas \$80

Curved Bench \$45

Cylinder Stool \$25

Cube 40 x 40 \$25

#### **ICE BUCKETS**

Large Goblet \$45

Medium Goblet \$40

Small Round \$30

#### **DECORATIONS**

Large 28cm Egg \$15

Mushroom \$15

Small Globe \$15

Star 40cm \$25