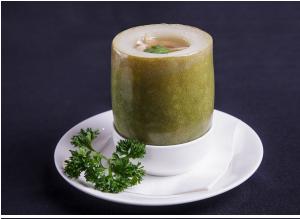

## BANQUET MENU 1

Crab Claw
Roast Duck Salad
Emperor Abalone Soup
Quarter Lobster with Ginger & Shallots
Salt & Pepper Quail
Crystal Palace Wedding Catch
Fried Rice with XO
Fresh Fruit Platter

#### BANQUET MENU 2

Soft Shell Crab
Peking Duck
Emperor Abalone Soup
Half Lobster with Ginger & Shallots
Heavenly Quail
Crystal Palace Rockling
Lotus Leaf Rice
Mango & Strawberry Pudding (Alternating)