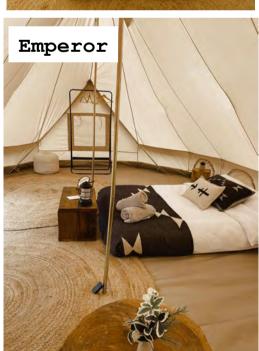

Glampers can chose between staying in our 4m Bell tent, perfect for couples or groups of up to 3 people. Our next option is our 5m Bell Tent, which provides a spacious alternative and can sleep up to 5 guests. Our 6M Emperor Tent is huge, with the ability to sleep up to 10 quests or to be used as a lounge suite.