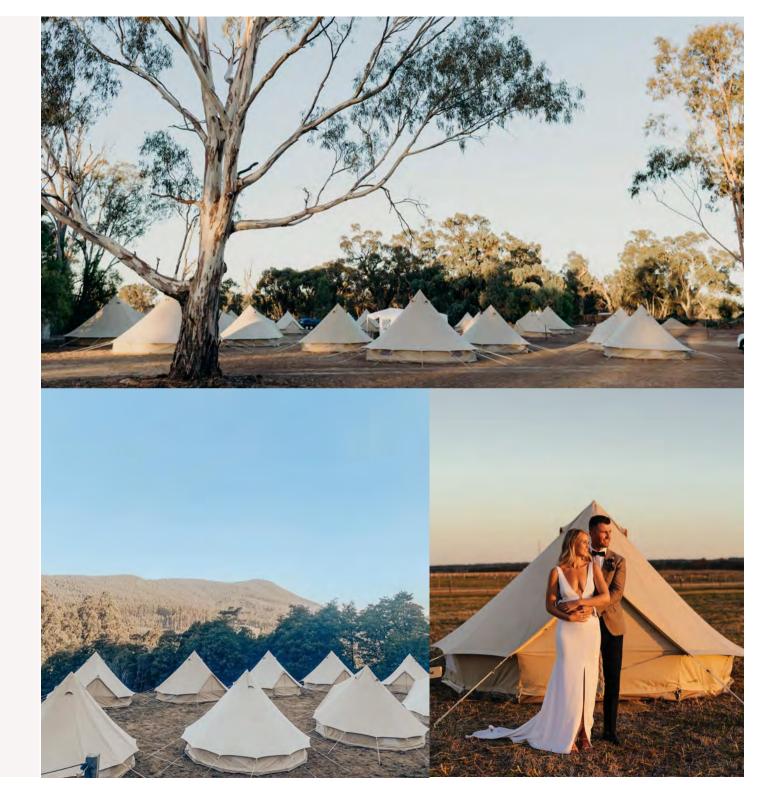

Weddings & Events Info Pack

For weddings and events, Swell Shelter provides Glamping villages with our glamorous Bell Tents. Glamping is the perfect accommodation solution for guests as they don't need to worry about transport home. Glamping adds a bespoke and novelty feel to every occasion and will make your wedding/event one to remember.

Glampers can chose between staying in our 4m Bell tent, perfect for couples or groups of up to 3 people. Our next option is our 5m Bell Tent, which provides a spacious alternative and can sleep up to 5 guests. Our 6M Emperor Tent is huge, with the ability to sleep up to 10 quests or to be used as a lounge suite.