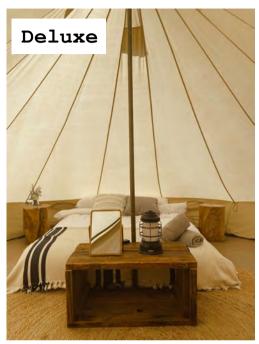

### Deluxe

- Standard Package, Plus
- Bedside Tables, Coffee Table
- Mirror, Floral Décor
- Fairy Lights
- Towels

For the newly weds, we offer a Bride and Groom Suite which adds our magic touch to your special night. Our Bridal Suite is a 5m Bell Tent, with a queen bed and bed base, as well as additional luxury decor and romantic touches.