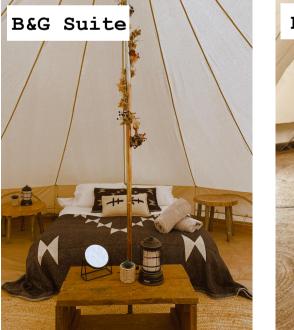

### Deluxe

- Standard Package, Plus
- Bedside Tables, Coffee Table
- Mirror, Floral Décor
- Fairy Lights
- Towels

For the newly weds, we offer a Bride and Groom Suite which adds our magic touch to your special night. Our Bridal Suite is a 5m Bell Tent, with a queen bed and bed base, as well as additional luxury decor and romantic touches.

| Bride & (  | Groom Suit |
|------------|------------|
| Sleeping 2 | \$520      |

| 6M Emperor Tent                                      |                   |  |
|------------------------------------------------------|-------------------|--|
| Family/Group, Super<br>Luxe for 2 or<br>Lounge Suite | Inquire for price |  |