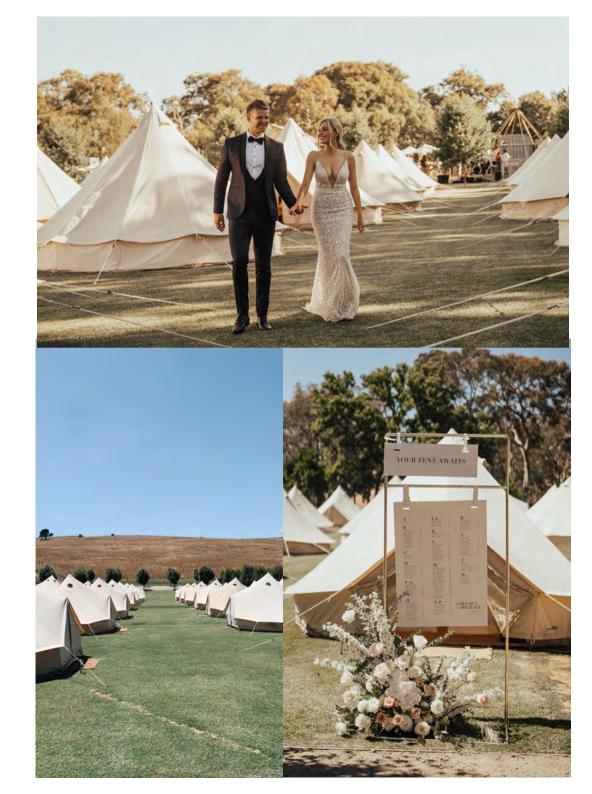

Weddings & Events Info Pack

For weddings and events, Swell Shelter provides Glamping villages with our glamorous Bell Tents. Glamping is the perfect accommodation solution for guests as they don't need to worry about transport home. Glamping adds a bespoke and novelty feel to every occasion and will make your wedding/event one to remember.

Glampers can chose between staying in our 4m Bell tent, perfect for couples or groups of up to 3 people. Our next option is our 5m Bell Tent, which provides a spacious alternative and can sleep up to 5 guests. Our 6M Emperor Tent is huge, with the ability to sleep up to 10 quests or to be used as a lounge suite.