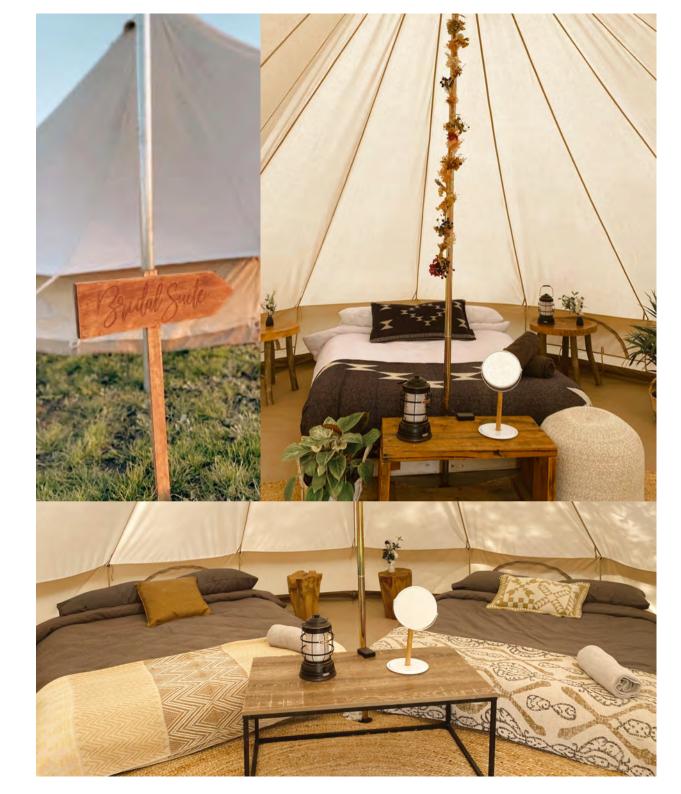

#### Standard

- Delivery, set up, pack down
- Bell Tent & interiors
- Beds, Pillows, Linen, Blankets and Cushions
- Floor Rug
- Door mat.
- Lantern

### Deluxe

- Standard Package, Plus
- Bedside Tables, Coffee Table
- Mirror, Floral Décor
- Fairy Lights
- Towels

For the newly weds, we offer a Bride and Groom Suite which adds our magic touch to your special night. Our Bridal Suite is a 5m Bell Tent, with a queen bed and bed base, as well as additional luxury decor and romantic touches.