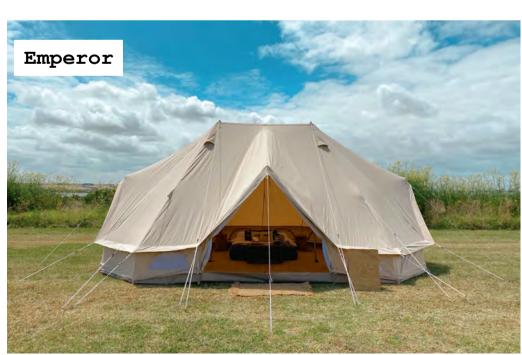

Glampers can chose between staying in our 4m Bell tent, perfect for couples or groups of up to 3 people. Our next option is our 5m Bell Tent, which provides a spacious alternative and can sleep up to 5 guests. Our 6M Emperor Tent is huge, with the ability to sleep up to 10 quests or to be used as a lounge suite.

| Bride & (  | Groom Suit |
|------------|------------|
| Sleeping 2 | \$520      |

| 6M Emperor Tent                                      |                   |  |
|------------------------------------------------------|-------------------|--|
| Family/Group, Super<br>Luxe for 2 or<br>Lounge Suite | Inquire for price |  |