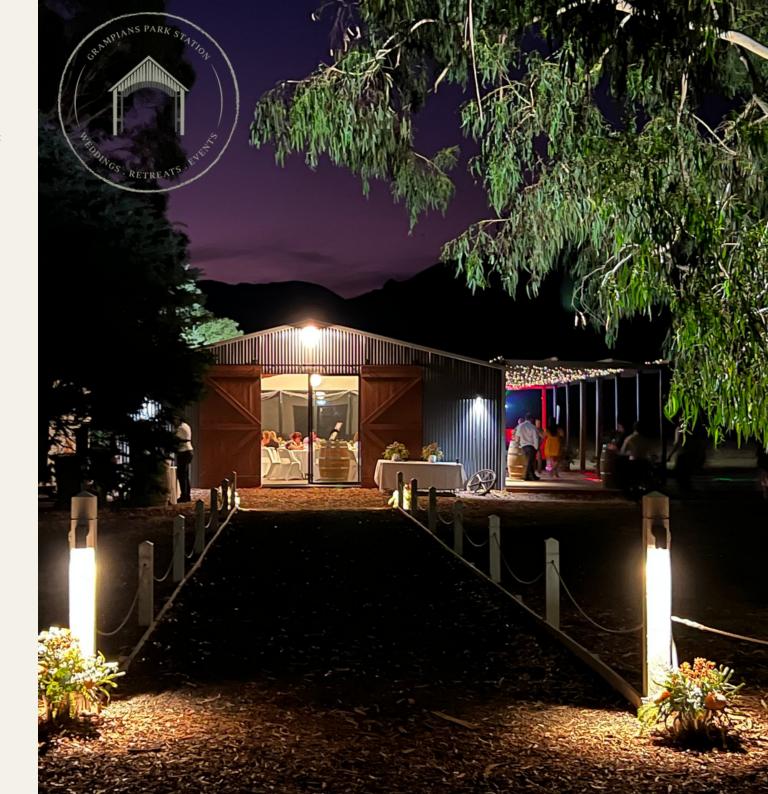

#### **Reception Room**

Our rustic barn style reception room can seat up to 120 guests in comfort. Air conditioning and a wood burning heater ensures that you will be comfortable no matter the season and provides a great wet weather alternative.

#### **Arbour Area**

Our gorgeous hand crafted Arbour is situated to capture the best panoramic views of the Grampians Mountain Ranges for the perfect backdrop to your ceremony. The decking area is also a lovely setting for canapes and drinks after your ceremony.