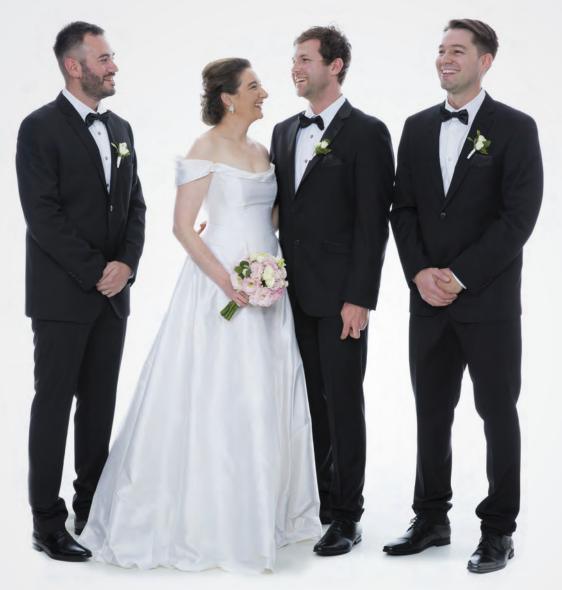

## LONDON

A traditional black suit and white shirt is a timeless wedding style from formal to black tie. Add some big city glamour with the satin lapel suit jacket.

Special thank you to Daniel, Alli, Pete & Matt for re-creating these wedding scenes!