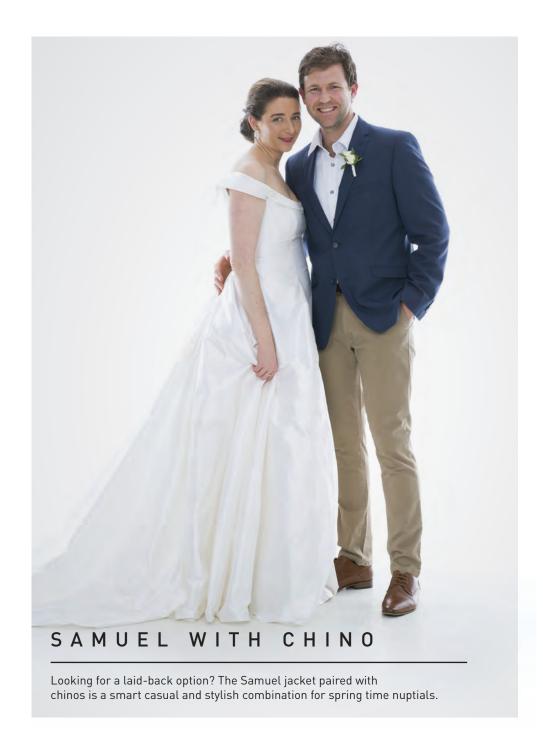

Timeless and smart, a modern navy suit is the perfect combination to set a more traditional tone to summer wedding style.

Pants - Slim / Regular Jacket - Slim

Timeless Navy

Braces

Dress to impress in the Camden suit with subtle metallic sheen fabric and black detailing. This will be a bold statement on your wedding day.