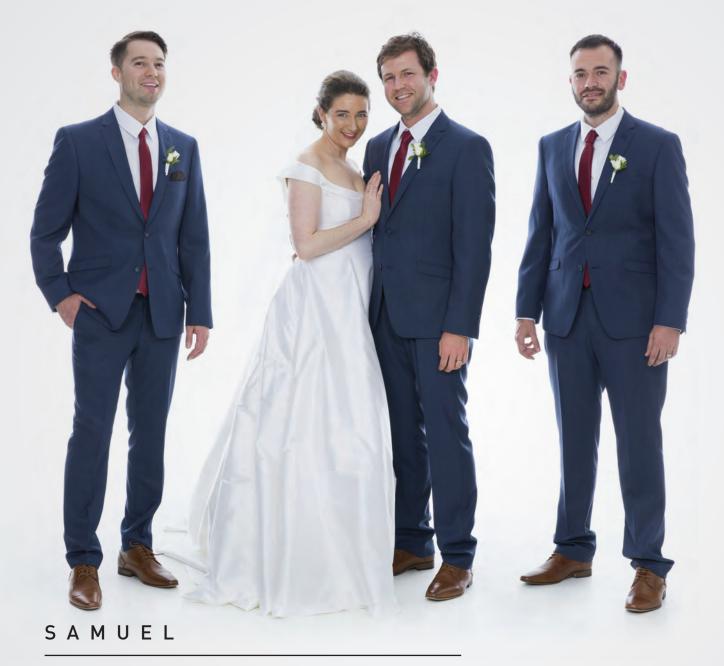

## CAMBRIDGE BLUE / BLUE BLACK

A sharp dark blue tailored suit and sophisticated spin on classic style for a formal wedding. Put a twist on an old classic with the satin lapel suit jacket.

Pants - Slim / Regular Jacket - Regular

Timeless and smart, a modern navy suit is the perfect combination to set a more traditional tone to summer wedding style.

Pants - Slim / Regular Jacket - Slim

Timeless Navy

Braces

Dress to impress in the Camden suit with subtle metallic sheen fabric and black detailing. This will be a bold statement on your wedding day.