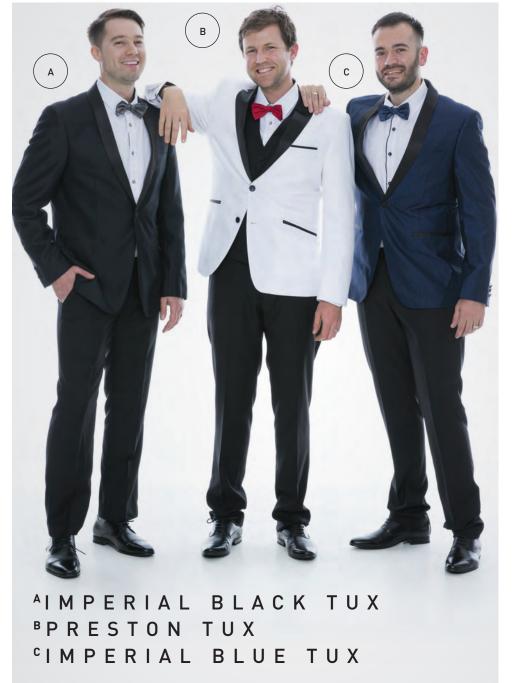

## CAMBRIDGE BLUE / BLUE BLACK

A sharp dark blue tailored suit and sophisticated spin on classic style for a formal wedding. Put a twist on an old classic with the satin lapel suit jacket.

Pants - Slim / Regular Jacket - Regular

Pants - Slim Jacket - Slim

Team with Black pants for a Tux outcome

Waistcoat

Braces