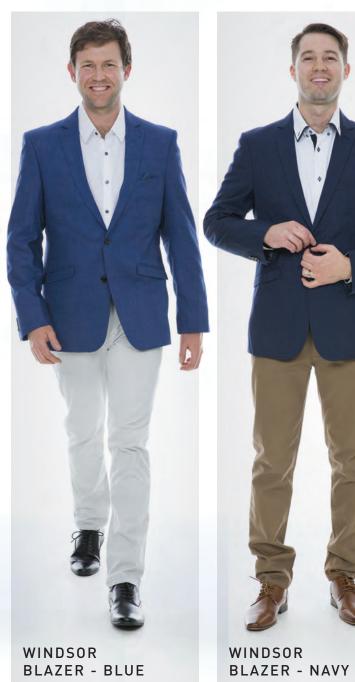

Waistcoat

Bow Tie

Vest

Braces

Fresh spring blue tones add a smooth and subtle flair for a seasonal or destination wedding style.

Pants - Slim Jacket - Slim

WINDSOR BLAZER -LIGHT BLUE

12