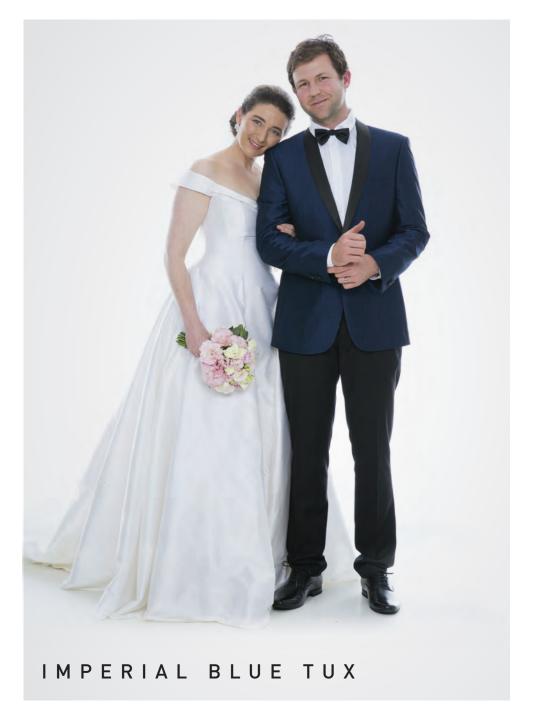

## CAMBRIDGE BLUE / BLUE BLACK

A sharp dark blue tailored suit and sophisticated spin on classic style for a formal wedding. Put a twist on an old classic with the satin lapel suit jacket.

Pants - Slim / Regular Jacket - Regular