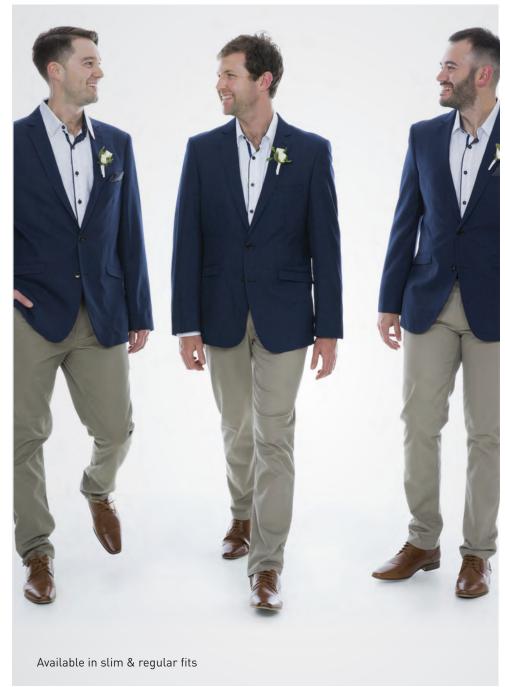

Waistcoat

Bow Tie

Vest

Braces

Fresh spring blue tones add a smooth and subtle flair for a seasonal or destination wedding style.

Pants - Slim Jacket - Slim

WINDSOR BLAZER -LIGHT BLUE

12