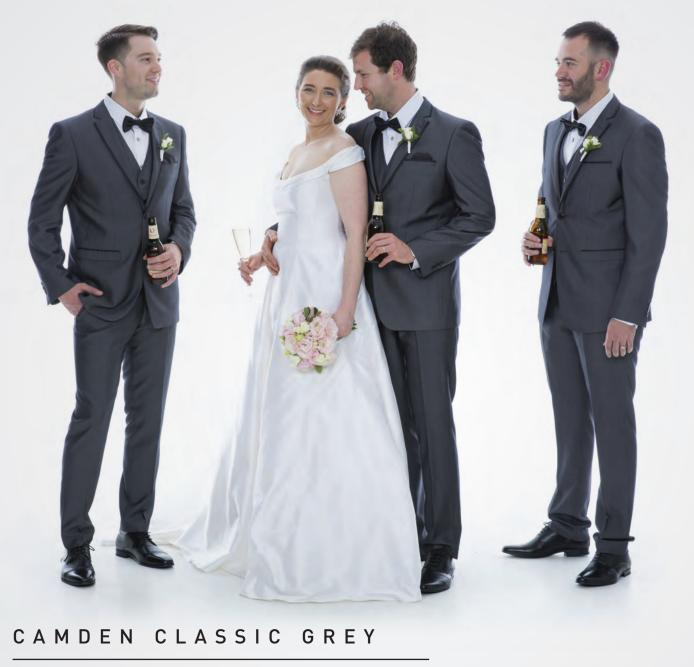

## MANCHESTER CHARCOAL

The new modern charcoal grey. This new colour is a great option - be it a church celebration or casual cocktail affair. Add personal style with a coloured tie.

Pants - Slim / Regular Jacket - Slim