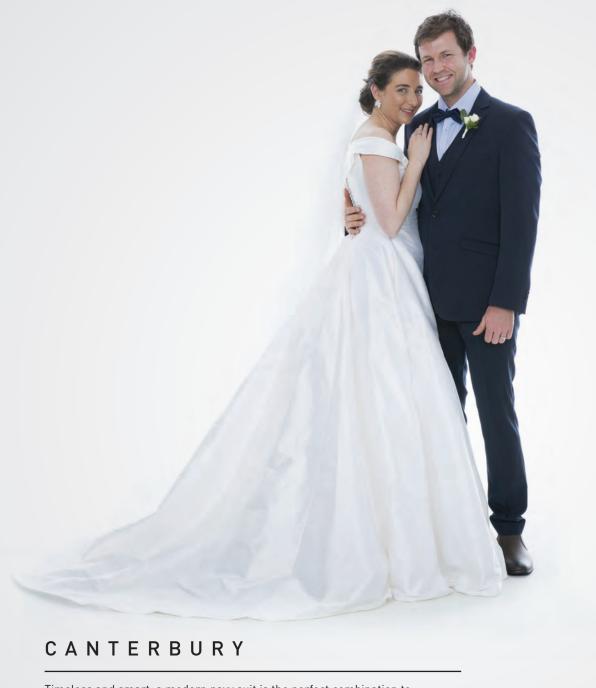

Timeless and smart, a modern navy suit is the perfect combination to set a more traditional tone to summer wedding style.

Pants - Slim / Regular Jacket - Slim

Timeless Navy

Braces

Dress to impress in the Camden suit with subtle metallic sheen fabric and black detailing. This will be a bold statement on your wedding day.