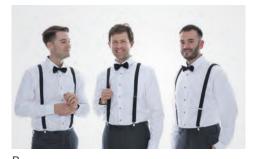

## LONDON

A traditional black suit and white shirt is a timeless wedding style from formal to black tie. Add some big city glamour with the satin lapel suit jacket.

Special thank you to Daniel, Alli, Pete & Matt for re-creating these wedding scenes!

Pants - Slim / Regular Jacket - Slim / Regular

Bow Tie

Waistcoat

Braces

Tie

Traditional all blue

Waistcoat