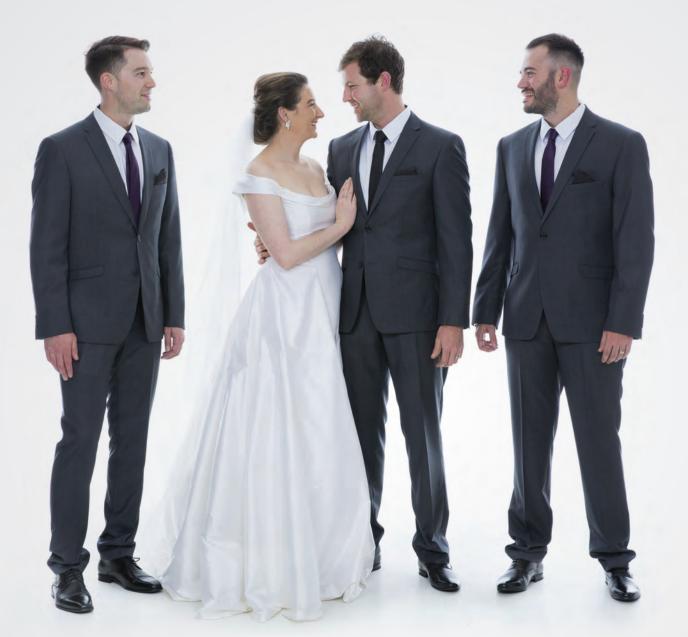

!

Pants - Slim / Regular Jacket - Slim / Regular



Bow Tie



Waistcoat



Braces



Tie









Traditional all blue



Waistcoat

## CAMBRIDGE BLUE / BLUE BLACK

A sharp dark blue tailored suit and sophisticated spin on classic style for a formal wedding. Put a twist on an old classic with the satin lapel suit jacket.

Pants - Slim / Regular Jacket - Regular







Timeless and smart, a modern navy suit is the perfect combination to set a more traditional tone to summer wedding style.

Pants - Slim / Regular Jacket - Slim



Timeless Navy



Braces



Dress to impress in the Camden suit with subtle metallic sheen fabric and black detailing. This will be a bold statement on your wedding day.

Pants - Slim Jacket - Slim



Team with Black pants for a Tux outcome



Waistcoat



Braces



## MANCHESTER CHARCOAL

The new modern charcoal grey. This new colour is a great option - be it a church celebration or casual cocktail affair. Add personal style with a coloured tie.

Pants - Slim / Regular Jacket - Slim



Waistcoat



Bow Tie



Vest



Braces





Fresh spring blue tones add a smooth and subtle flair for a seasonal or destination wedding style.

Pants - Slim Jacket - Slim











WINDSOR BLAZER -LIGHT BLUE



12









Look the part