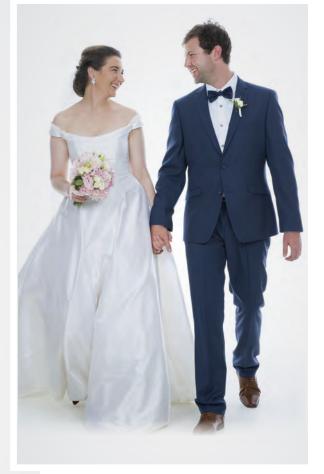

## CAMBRIDGE BLUE / BLUE BLACK

A sharp dark blue tailored suit and sophisticated spin on classic style for a formal wedding. Put a twist on an old classic with the satin lapel suit jacket.

Pants - Slim / Regular Jacket - Regular

Timeless and smart, a modern navy suit is the perfect combination to set a more traditional tone to summer wedding style.

Pants - Slim / Regular Jacket - Slim

Timeless Navy

Braces

Dress to impress in the Camden suit with subtle metallic sheen fabric and black detailing. This will be a bold statement on your wedding day.