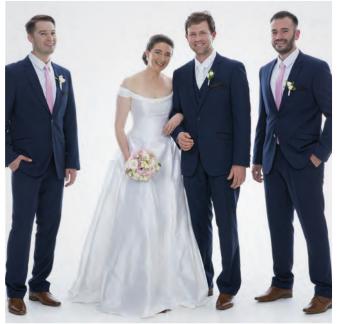

Timeless and smart, a modern navy suit is the perfect combination to set a more traditional tone to summer wedding style.

Pants - Slim / Regular Jacket - Slim

Timeless Navy

Braces

Dress to impress in the Camden suit with subtle metallic sheen fabric and black detailing. This will be a bold statement on your wedding day.