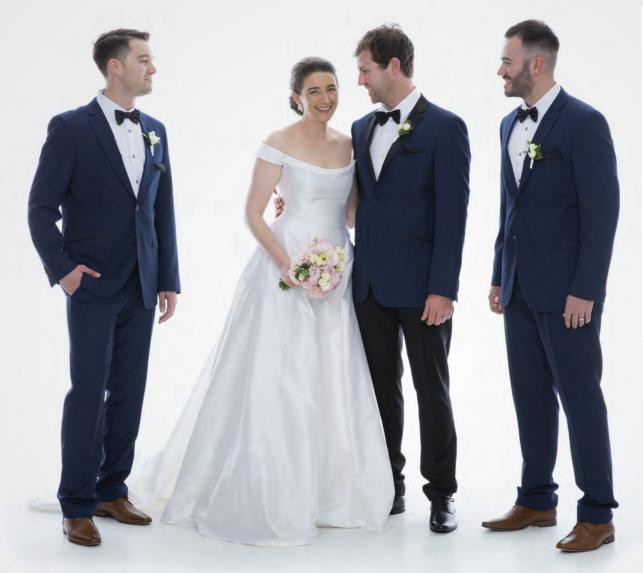

## CAMBRIDGE BLUE / BLUE BLACK

A sharp dark blue tailored suit and sophisticated spin on classic style for a formal wedding. Put a twist on an old classic with the satin lapel suit jacket.

Pants - Slim / Regular Jacket - Regular