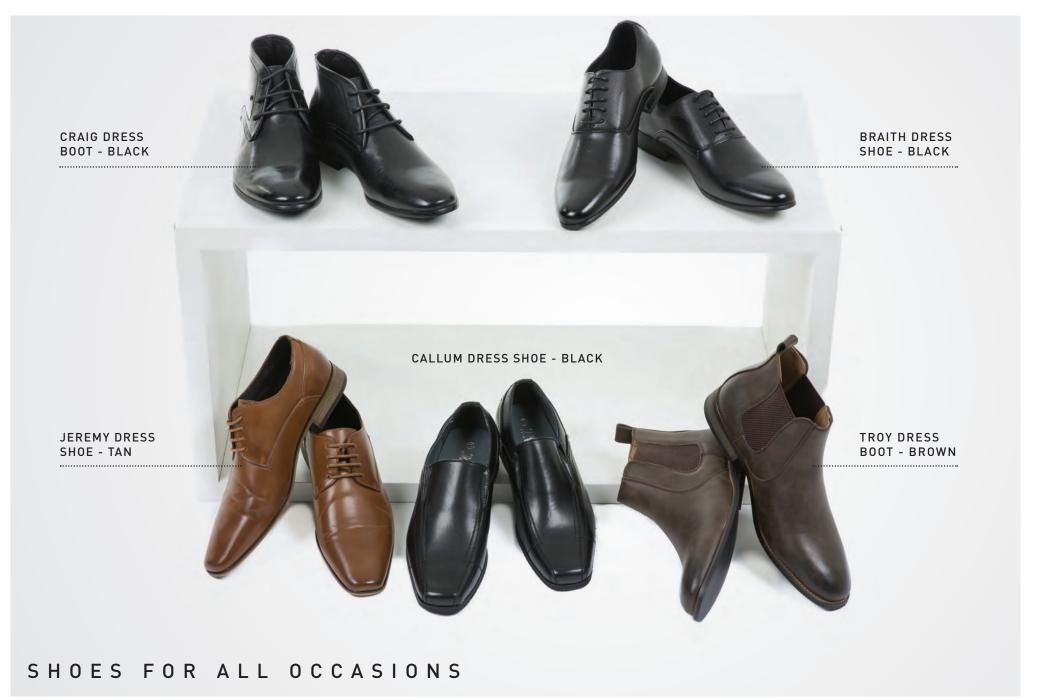

et a more traditional tone to summer wedding style.

Pants - Slim / Regular Jacket - Slim



Timeless Navy



Braces



Dress to impress in the Camden suit with subtle metallic sheen fabric and black detailing. This will be a bold statement on your wedding day.

Pants - Slim Jacket - Slim



Team with Black pants for a Tux outcome



Waistcoat



Braces



## MANCHESTER CHARCOAL

The new modern charcoal grey. This new colour is a great option - be it a church celebration or casual cocktail affair. Add personal style with a coloured tie.

Pants - Slim / Regular Jacket - Slim



Waistcoat



Bow Tie



Vest



Braces





Fresh spring blue tones add a smooth and subtle flair for a seasonal or destination wedding style.

Pants - Slim Jacket - Slim











WINDSOR BLAZER -LIGHT BLUE



12









Look the part