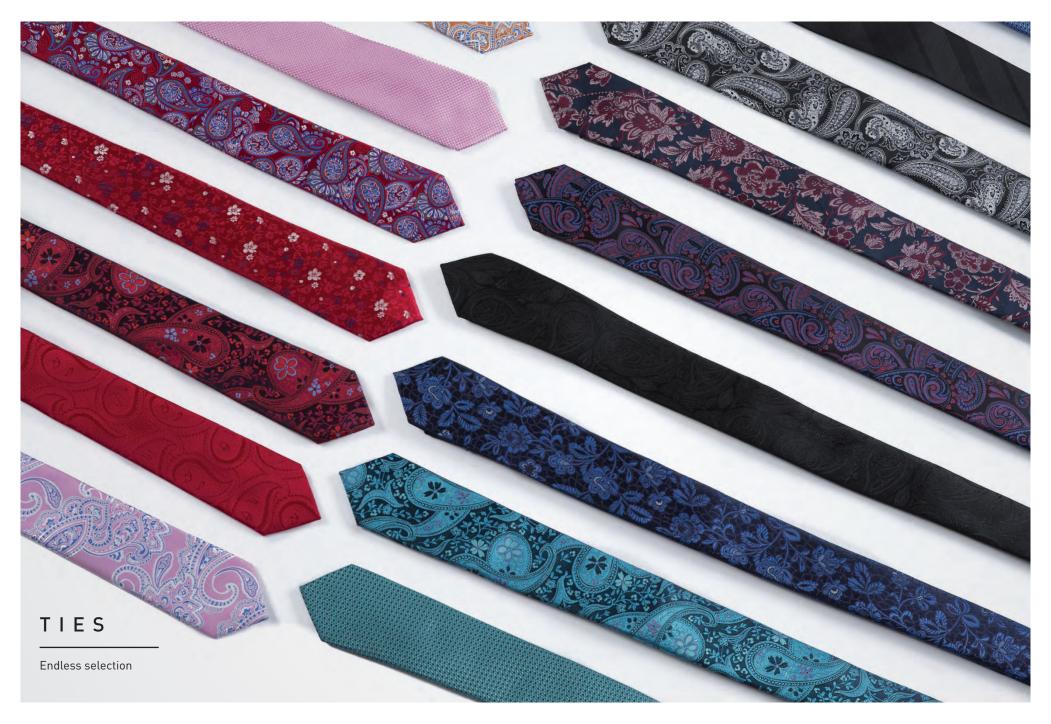

Pants - Slim / Regular Jacket - Slim / Regular

Bow Tie

Waistcoat

Braces

Tie

Traditional all blue

Waistcoat