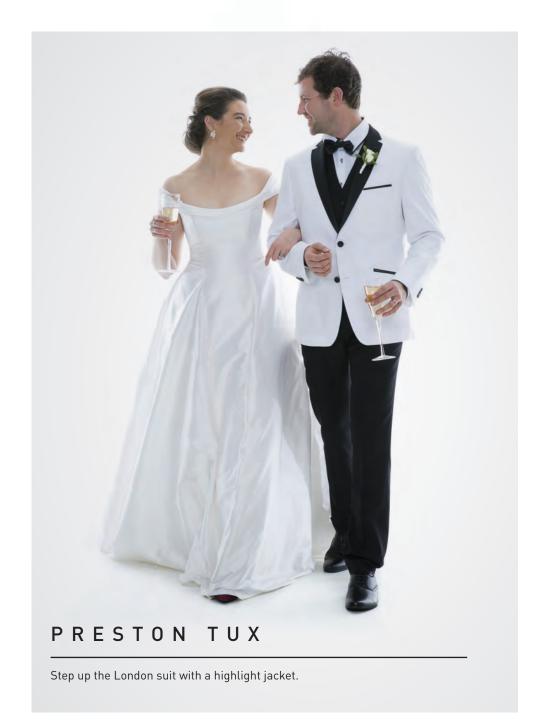

SUIT COLLECTION





**EdHarry** www.edharry.com



## LONDON

A traditional black suit and white shirt is a timeless wedding style from formal to black tie. Add some big city glamour with the satin lapel suit jacket.

Special thank you to Daniel, Alli, Pete & Matt for re-creating these wedding scenes!

Pants - Slim / Regular Jacket - Slim / Regular



Bow Tie



Waistcoat



Braces



Tie









Traditional all blue



Waistcoat

## CAMBRIDGE BLUE / BLUE BLACK

A sharp dark blue tailored suit and sophisticated spin on classic style for a formal wedding. Put a twist on an old classic with the satin lapel suit jacket.

Pants - Slim / Regular Jacket - Regular







Timeless and smart, a modern navy suit is the perfect combination to set a more traditional tone to summer wedding style.

Pants - Slim / Regular Jacket - Slim



Timeless Navy



Braces



Dress to impress in the Camden suit with subtle metallic sheen fabric and black detailing. This will be a bold statement on your wedding day.

Pants - Slim Jacket - Slim



Team with Black pants for a Tux outcome



Waistcoat



Braces



## MANCHESTER CHARCOAL

The new modern charcoal grey. This new colour is a great option -