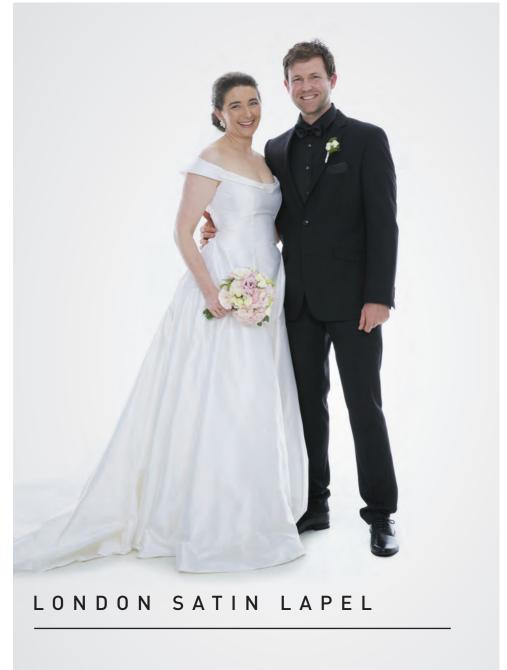

## LONDON

A traditional black suit and white shirt is a timeless wedding style from formal to black tie. Add some big city glamour with the satin lapel suit jacket.

Special thank you to Daniel, Alli, Pete & Matt for re-creating these wedding scenes!