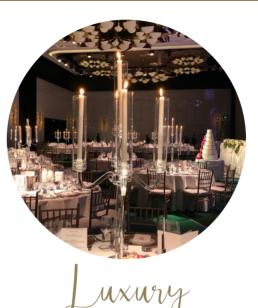

\*\*Table Centrepieces incl Silk Flowers, Mirrors, Tea Lights & Romantic Candle Light Table Numbers Lux Bridal Table Styling with Silk Flowers & Romantic Candle Light Bridal Table Silk Stage Skirts **Bridal Table Scalloping** Bride & Groom Thrones Clear Acrylic Cake Table with Chandelier & rose petals \*\*Wishing Well & Gift Table Styling \*\*Easel & Frame for Guest List with Silk Garland **Custom Printed Guest Seating Plan** Custom Mirror Welcome Signage Incl White Easel with Silk Garland Silk Flower Urns & Plinths \*\*Select from our complete range 100 Guests 150 Guests \$3,450 \$3,950