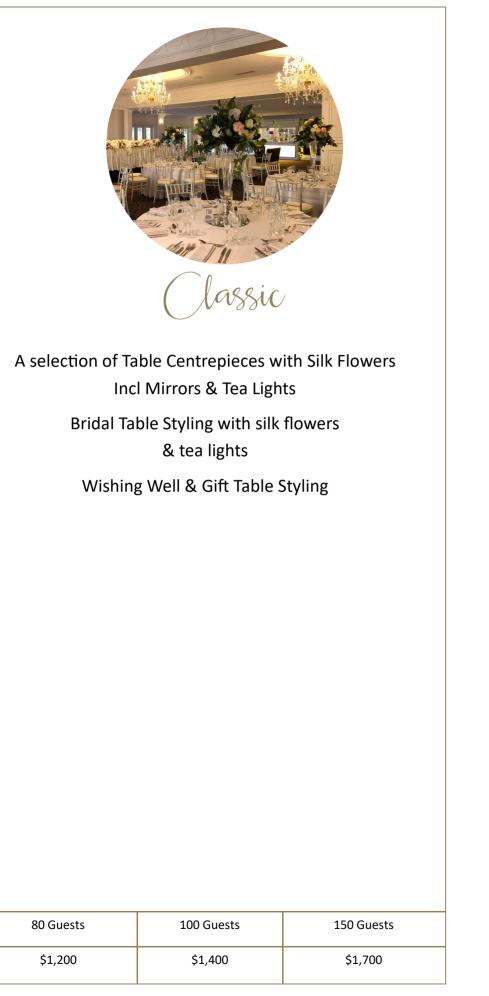

www.flamingosurprise.com.au

|                                                                                  | Elegant            |            |  |  |
|----------------------------------------------------------------------------------|--------------------|------------|--|--|
| A selection of Table Centrepieces with Silk Flowers<br>Incl Mirrors & Tea Lights |                    |            |  |  |
| Table Numbers                                                                    |                    |            |  |  |
| Bridal Table Styling with silk flowers,<br>candles & tea lights                  |                    |            |  |  |
| Bouquet Vases                                                                    |                    |            |  |  |
| Bridal Table Scalloping                                                          |                    |            |  |  |
| Bride & Groom Thrones                                                            |                    |            |  |  |
| Wishing Well & Gift Table Styling                                                |                    |            |  |  |
| White Easel & Frame for Guest List<br>with Silk Garland                          |                    |            |  |  |
| Cu                                                                               | istom Welcome Sign | age        |  |  |
| Incl White Easel with Silk Garland                                               |                    |            |  |  |
|                                                                                  |                    |            |  |  |
|                                                                                  |                    |            |  |  |
|                                                                                  |                    |            |  |  |
|                                                                                  |                    |            |  |  |
| 80 Guests                                                                        | 100 Guests         | 150 Guests |  |  |

| 80 Guests | 100 Guests | 150 Guests |
|-----------|------------|------------|
| \$1,850   | \$1,995    | \$2,400    |

\$3,200

80 Guests

All packages are inclusive of GST and Delivery, Set up & next day Pick Up (CBD & Metro Areas within 30km from Perth WA CBD)